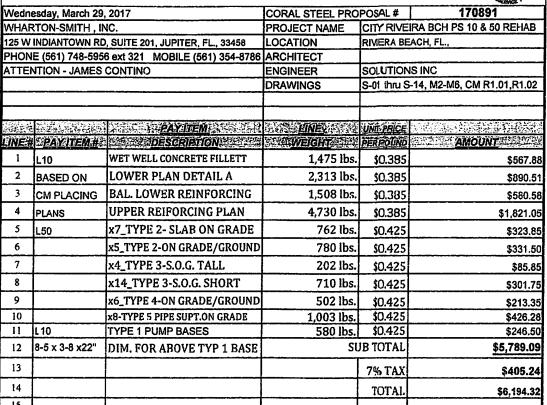

In addition please find the following financial documents and payments:

Original Contract Amount \$1,857,730.00

Payment #1

\$118,304.38

 Allowance
 \$200,000

 RFI- Work Directive 01
 \$7,123.48

RFI- Work Directive 02 \$6,134.00