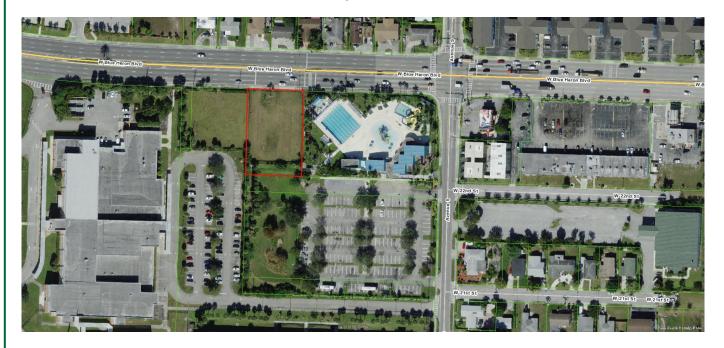

Lindsey Davis Community Garden is located adjacent to the Lindsey Davis Community Center. The Center is one of the community's most active facilities with year-round programming including job training, adult education, and civic events.