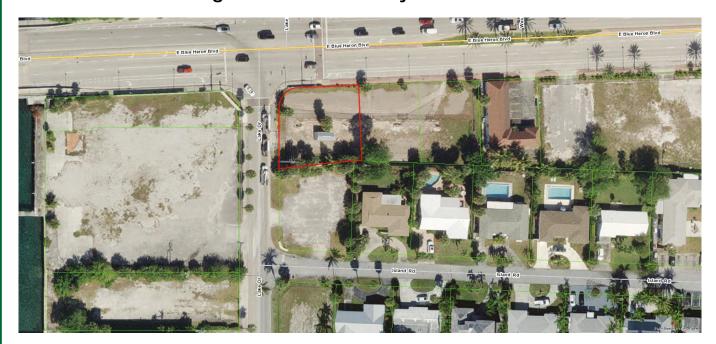

Project Narrative:

(Continued)

Urban Farm is the third project site and is located next to the City's children's water park and on one of the City's former Fire Department sites. The project is also highly visible, located on Blue Heron Boulevard, one of the City's most traveled roadways.