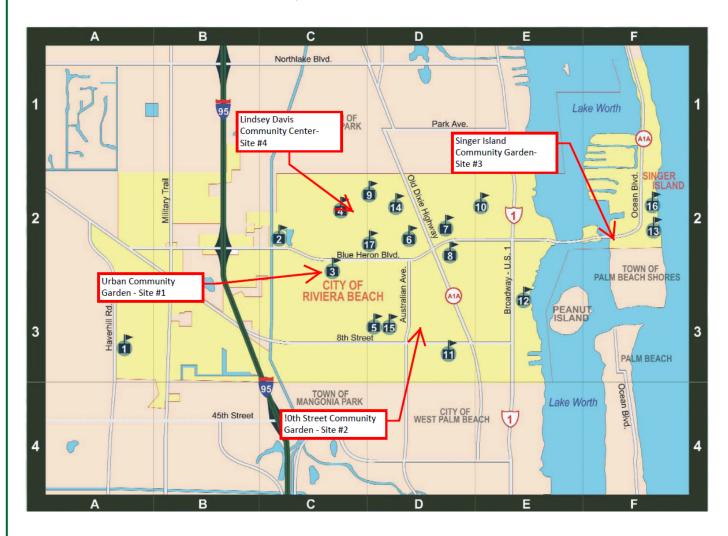

The project includes four community garden sites within the City. Each of these gardens is located in an area of underserved residents and situated on City-owned property. Most of the sites were developed at Community Centers or City Parks to ensure maximum access. The four community garden locations where the trees will be installed are listed below.

Lindsey Davis Community Garden is located adjacent to the Lindsey Davis Community Center. The Center is one of the community's most active facilities with year-round programming including job training, adult education, and civic events.

10th Street Community Garden is located in the Riviera Beach Heights neighborhood. The garden has been a success story providing something that can help build and nurture a sense of community in the neighborhood. The garden was completed in 2014 as part of a million-dollar community improvement project. Since then, the site has served as the model for the other locations throughout the City.

Singer Island Community Garden is the newest community garden initiative. The site is located on the City's barrier island after which the site is named. The community has formed a citizen's community to further develop and operate the garden. As with the other garden projects, developing community "buy-in" is critical in ensuring success.