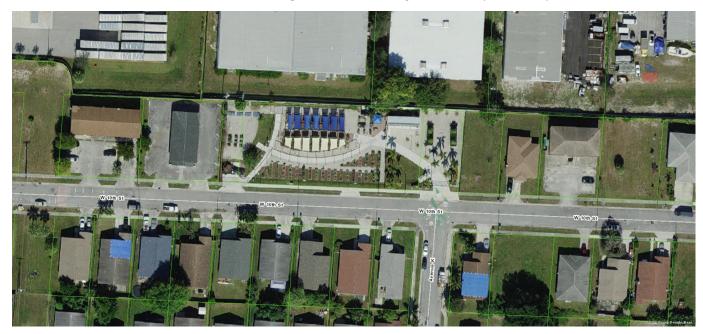

10th Street Community Garden is located in the Riviera Beach Heights neighborhood. The garden has been a success story providing something that can help build and nurture a sense of community in the neighborhood. The garden was completed in 2014 as part of a million-dollar community improvement project. Since then, the site has served as the model for the other locations throughout the City.