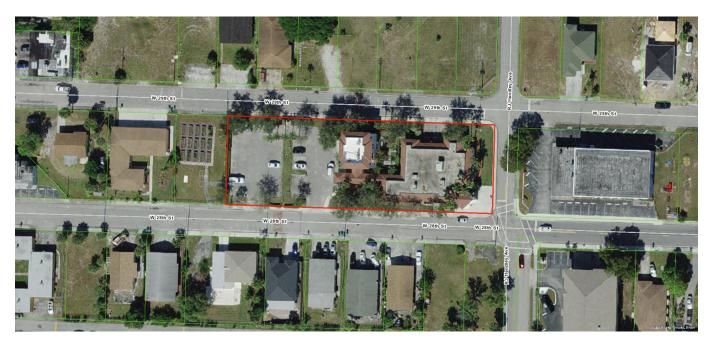

Lindsey Davis Community Garden is located adjacent to the Lindsey Davis Community Center. The Center is one of the community's most active facilities with year-round programming including job training, adult education, and civic events.

10th Street Community Garden is located in the Riviera Beach Heights neighborhood. The garden has been a success story providing something that can help build and nurture a sense of community in the neighborhood. The garden was completed in 2014 as part of a million-dollar community improvement project. Since then, the site has served as the model for the other locations throughout the City.