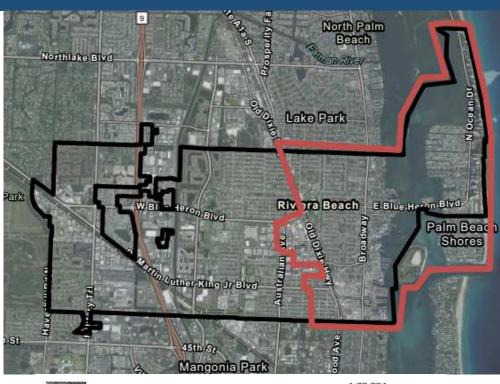

# Master Lift Station No. 1A Location Map

Riviera Beach City Boundary

#### Master Lift Station 1A Service Area