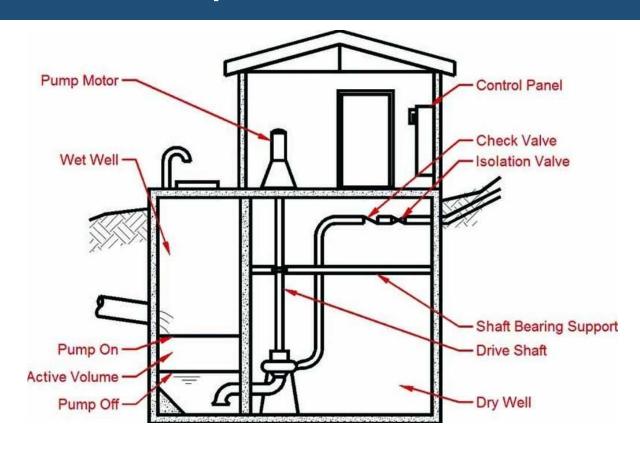

### City of Riviera Beach Utility Special District

#### MASTER LIFT STATION 1A STRUCTURAL REPAIRS

PROPOSAL RATIFYING THE ONGOING SERVICES BY HOLTZ CONSULTING ENGINEERS, INC.

October 20, 2021



# Master Lift Station No. 1A Location Map



Riviera Beach City Boundary





# Master Lift Station No. 1A Building





# Master Lift Station 1A Example LS Profile





## Master Lift Station 1A Degradation on Wet Well Walls





## Master Lift Station 1A Exposed Reinforcement Steel





#### Master Lift Station 1A Service Area









#### Master Lift Station 1A

#### Structural Repairs Cost

| <u>ltem</u>                               | <u>Amount</u>              |
|-------------------------------------------|----------------------------|
| Total Contract Amount                     | \$841,000.00               |
| City Manager<br>May Approve Change Orders | Up to Nine<br>Percent (9%) |
| Potential Total Amount                    | \$916,690.00               |



#### Questions