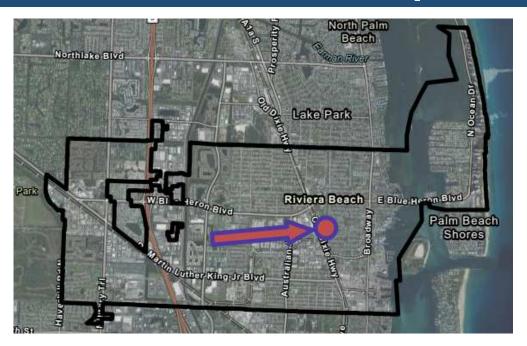

# Master Lift Station No. 1A Location Map

Riviera Beach City Boundary

#### Master Lift Station 1A Service Area