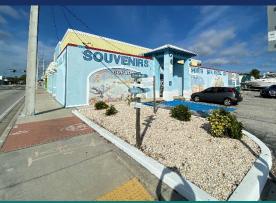

# CRA CORE GATEWAY SIGNAGE PROJECT: WAYFINGING

**Examples of what is out there today on Blue Heron Blvd...** 