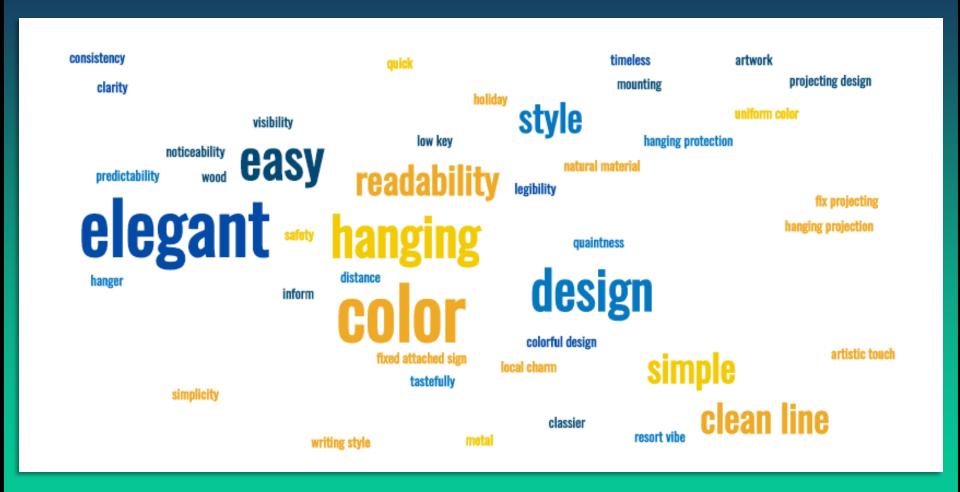

Survey Results reflected top THEMES for wayfinding...

Ocean Walk was mentioned 59 times followed by Marina Village with 56 mentions.

Survey Results reflected aesthetic preferences...

Words: elegant, color mentioned the most followed by clean line, readability, simple, design, & easy.