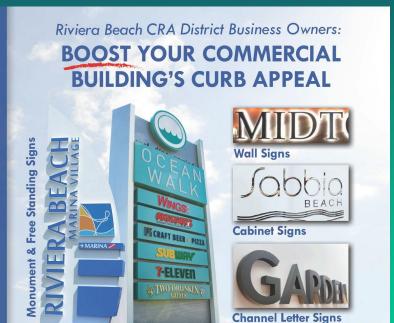

# The Riviera Beach CRA is launching a Business Signage Improvement Grant Program!

The Community Redevelopment
Agency wants to hear from business
owners along Broadway Avenue and
Blue Heron Boulevard about how
signage can be improved in the
Riviera Beach CRA District.

For more information, visit: www.rbcra.com/Signage-Grant or call: 561-844-3408

The Signage Grant Program will be developed to provide commercial properties with financial assistance (grant) to improve the existing signage along our major right-of-way corridors in the CRA District. Attractive signage not only improves the appearance of our neighborhood, but benefits the visibility of businesses in our community.