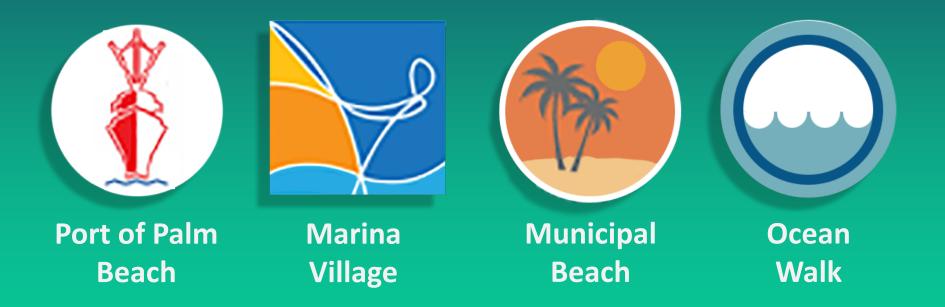

# CRA CORE GATEWAY SIGNAGE PROJECT: WAYFINGING

Signage can build from an existing pool of iconography.

Survey Results reflected top destinations...

marina village rock fitness gym port palm beach bicentennial park municipal beach well recreational park well recreational park

phil foster park

Ocean Walk was mentioned 59 times followed by Marina Village with 56 mentions.

Survey Results reflected top THEMES for wayfinding...

Ocean Walk was mentioned 59 times followed by Marina Village with 56 mentions.

Survey Results reflected aesthetic preferences...

Words: elegant, color mentioned the most followed by clean line, readability, simple, design, & easy.