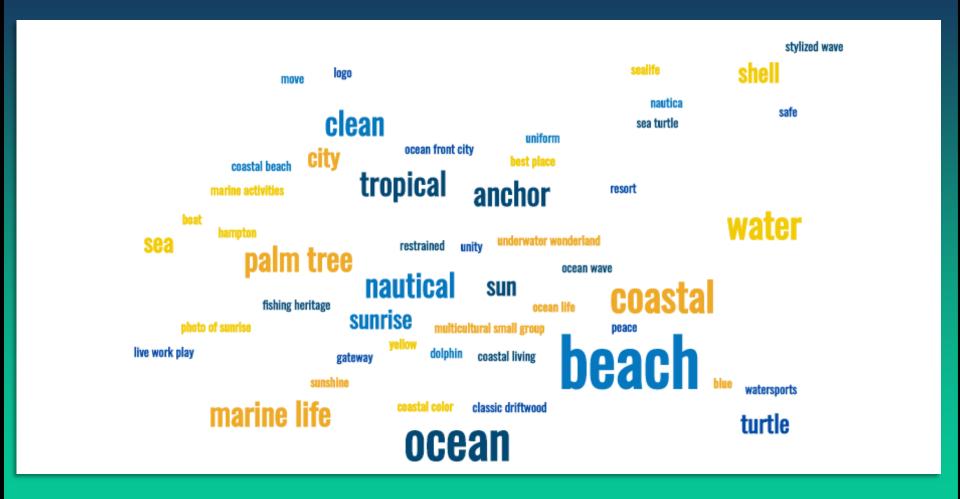

Survey Results reflected top destinations...

marina village rock fitness gym port palm beach bicentennial park municipal beach well recreational park well recreational park

phil foster park

Ocean Walk was mentioned 59 times followed by Marina Village with 56 mentions.

Survey Results reflected top THEMES for wayfinding...

Ocean Walk was mentioned 59 times followed by Marina Village with 56 mentions.

Survey Results reflected aesthetic preferences...

Words: elegant, color mentioned the most followed by clean line, readability, simple, design, & easy.