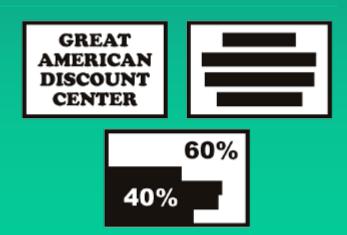

# CRA CORE GATEWAY SIGNAGE PROJECT: **DESIGN**

Research & data-based recommendations for effective signs. For example:

A normal reader requires 0.7 seconds of observation time per word to adequately comprehend a message so limiting the number of words in a sign can increase visibility and viewer recall.

Based on the speed of vehicles on Blue Heron Blvd & Broadway letters should be no smaller than 7" with 9" for legibility.

Despite the desire to fill up available signage space — industry standard provides that signs are more effective when 60% are blank space and that letters, logos and images should only take up 40% of the sign.