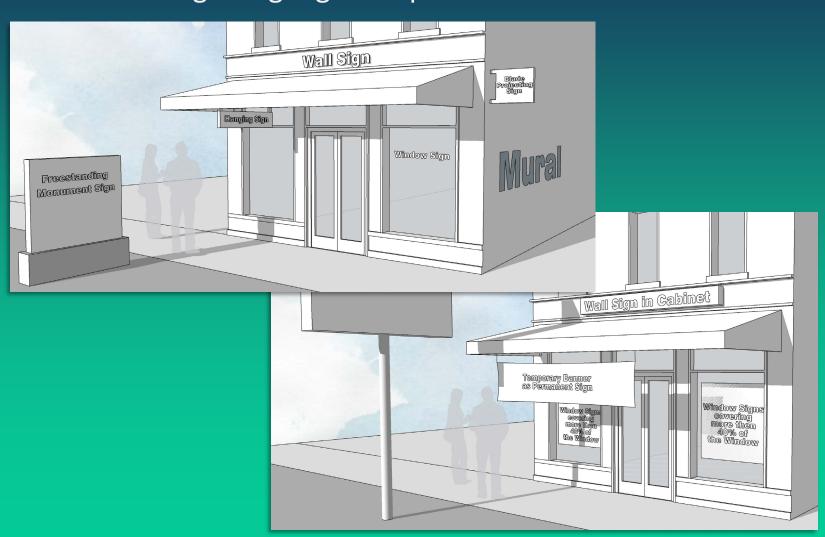

# CRA CORE GATEWAY SIGNAGE PROJECT: DESIGN

Standardizing language & reference visuals for common understanding of signage components and terms.

# POWER LOCATION FOR INDIVIDUAL LETTERS

Figure 3 Reverse illuminated channel letters on concealed raceway

Figure 4 Face illuminated channel letters mounted on wireway

Figure 5 Face illuminated channel letters mounted on raceway

### **CABINET**

Figure 14 Cabinet side with push through or routed copy

Figure 6 Cabinet sign with push through or routed copy

Figure 7 Face illuminated cabinet sign

### **FREESTANDING**

Figure 8 Monument sign

Figure 9 Double post

Figure 10 Single pole & pylon signs

### HANGING

Figure 11 Pedestrian blade sign projection

Figure 12 Suspended or under canopy

Figure 13 Banner