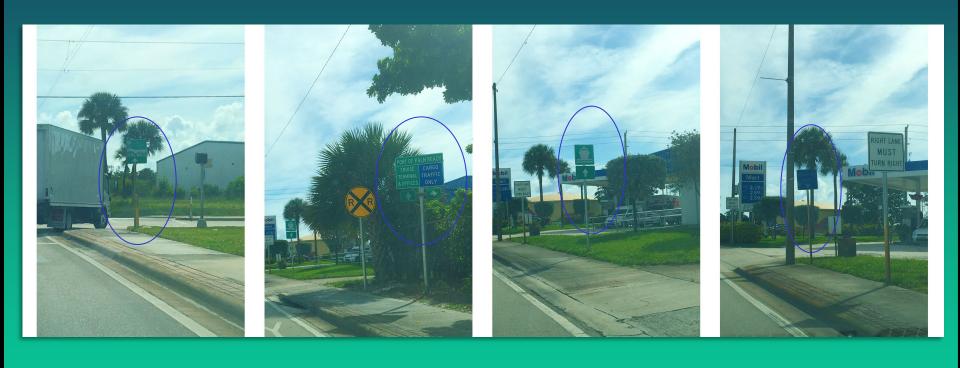

# CRA CORE GATEWAY SIGNAGE PROJECT: WAYFINGING

**Examples of what is out there today on Blue Heron Blvd...** 