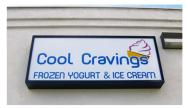

# CRA CORE GATEWAY SIGNAGE PROJECT: Due Diligence

Approximately **100 Postcards** sent on to Blue Heron Blvd & Broadway Avenue business in addition to direct mail to approximately **35 businesses** which may qualify as Pilot Project locations.

### **Eligibility Requirements:**

- The program is for commercial properties located the CRA District located on Blue Heron Boulevard of Broadway Avenue.
- **S** Residentially zoned properties are excluded.
- All proposed improvements must meet the CRA's Guidelines and be approved by the CRA Board.
- Applications will be ranked based on the CRA Selection and Ranking Criteria.
- All work must be done in compliance with applicab City of Riviera Beach Building Codes and Land Development Regulations.
- All contractors must be licensed in Riviera Beach an or Palm Beach County.

# The Riviera Beach CRA is launching a Business Signage Improvement Grant Program!

The Community Redevelopment
Agency wants to hear from business
owners along Broadway Avenue and
Blue Heron Boulevard about how
signage can be improved in the
Riviera Beach CRA District.

For more information, visit: www.rbcra.com/Signage-Grant or call: 561-844-3408

The Signage Grant Program will be developed to provide commercial properties with financial assistance (grant) to improve the existing signage along our major right-of-way corridors in the CRA District. Attractive signage not only improves the appearance of our neighborhood, but benefits the visibility of businesses in our community.