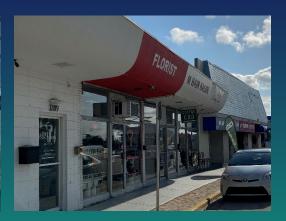

# CRA CORE GATEWAY SIGNAGE PROJECT: WAYFINGING

**Examples of what is out there today on Blue Heron Blvd...** 