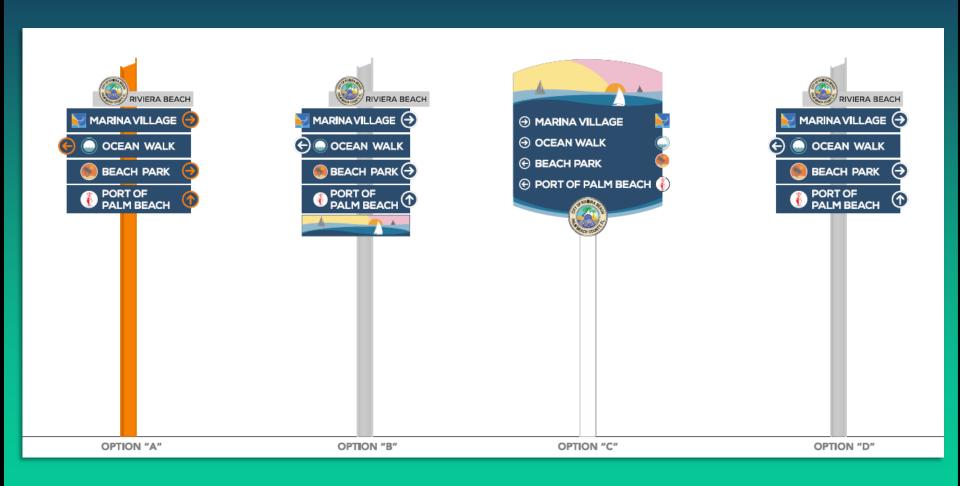

5 pts. |  |  |
| Economic Impact | Benefits a locally owned Business or Franchise.                               | Each locally owned Business or Franchise within a single property is worth 15 pts.                                                |  |  |
| Effective Age   | Age of Existing Signage                                                       | Installed prior to 2005                                                                                                           |  |  |

# CRA CORE GATEWAY SIGNAGE PROJECT: WAYFINGING

**Examples of what is out there today on Blue Heron Blvd...** 



# CRA CORE GATEWAY SIGNAGE PROJECT: WAYFINGING

Signage can build from an existing pool of iconography.



# CRA CORE GATEWAY SIGNAGE PROJECT: WAYFINGING

# Proposed options for the future....



# TASK 2: CRA CORE GATEWAY SIGNAGE PROJECT

# **ACTIONS UNDERWAY**

- ✓ Surveyed Blue Heron & Broadway Corridors to assess conditions
- ✓ Developed typical cost estimates with sign company for potential signage improvement candidates
- ✓ Initiated "gateway" business signage concept with sign company
- ✓ Developed preliminary Signage Grant Program selection criteria
- ✓ In production of illustrative graphics
- ✓ Study of "Wayfinding Destinations" and determination of best locations for Wayfinding Signage
- ✓ In production of "Wayfinding Destinations"
- ✓ Initiated Outreach to property owners with mail and direct contact and engaged in scheduled interviews
- ✓ Initiated Outreach to public with Online survey

# TASK 2: CRA CORE GATEWAY SIGNAGE PROJECT

# **NEXT STEPS**

- Complete outreach