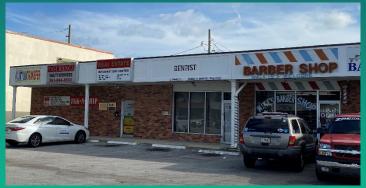

# CRA CORE GATEWAY SIGNAGE PROJECT: WAYFINGING

**Examples of what is out there today on Blue Heron Blvd...** 