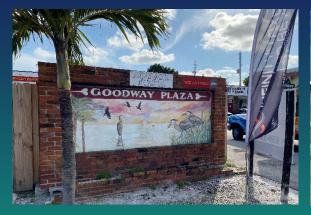

# CRA CORE GATEWAY SIGNAGE PROJECT: WAYFINGING

**Examples of what is out there today on Blue Heron Blvd...** 