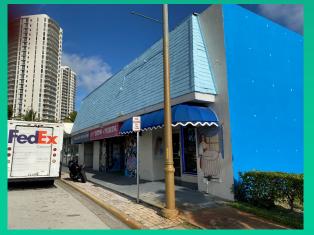

# CRA CORE GATEWAY SIGNAGE PROJECT: WAYFINGING

**Examples of what is out there today on Blue Heron Blvd...** 