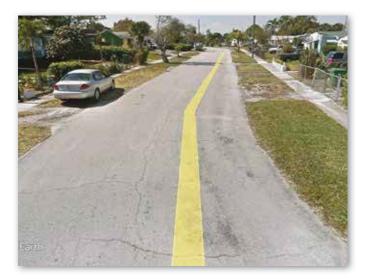

## 26 Court

**Project Status:** Under Design

Installation of new water main, sanitary sewer and sidewalk restoration, traffic control, milling and resurfacing, partial pavement restoration, stripping, and signage.