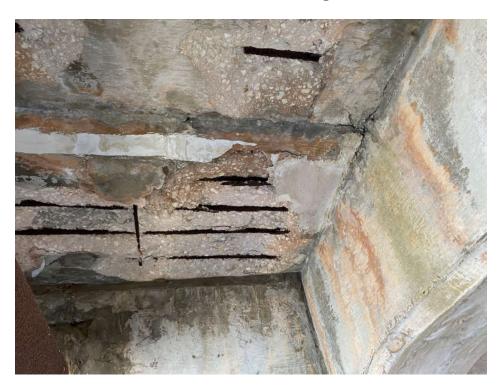

## Summary - Grand Bahama Lane Bridges

The photos for Grand Bahama Lane (1 to 8) show severe concrete spalling and reinforcing steel corrosion on the underside of the concrete deck slabs that span between the main longitudinal support beams. Photos 1, 2 and 5 to 8 show significant concrete spalls resulting from the corrosion of the lower reinforcing steel. This has resulted in the reinforcing steel being fully exposed, which furthers the corrosion and loss of steel section. Photos 3 and 4 show some concrete spalling and reinforcing corrosion with areas of concrete delaminating from the slabs, which will result in further spalling and steel corrosion.

Photo 1: Grand Bahama Lane – East Bridge Underside of Deck

Photo 2: Grand Bahama Lane – East Bridge Underside of Deck

Alan Gerwig & Associates, Inc. 12798 W. Forest Hill Blvd. Suite 204 Wellington, FL 33414 CA #7969

Photo 3: Grand Bahama Lane – East Bridge Underside of Deck

Photo 4: Grand Bahama Lane – East Bridge Underside of Deck

Photo 5: Grand Bahama Lane – West Bridge Underside of Deck

Photo 6: Grand Bahama Lane – West Bridge Underside of Deck