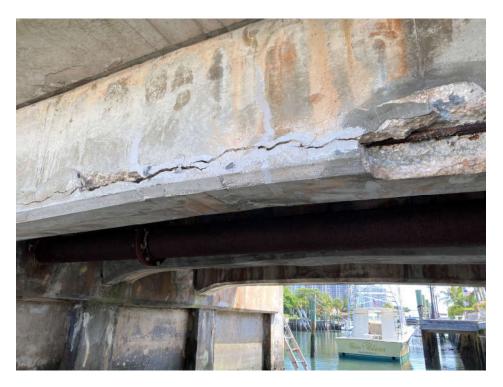

## **Summary – Island Drive Bridges**

The photos for Island Drive (9 to 8) show longitudinal cracking, concrete spalling and reinforcing steel corrosion on the sides and bottom of the main longitudinal concrete support beams. Photos 9 to 13 and 15 and 16 show significant longitudinal cracking and concrete spalling resulting from corrosion of the steel reinforcing in the beams. The spalling has led to some of the reinforcing steel being fully exposed, which furthers the corrosion and loss of steel section. The longitudinal cracks will result in further concrete spalling as the steel reinforcing corrodes further, which will expose more steel and cause more steel corrosion. Photos 14 and 17 show significant longitudinal cracks resulting from corrosion of the reinforcing steel. This will result in further steel corrosion.

Photo 7: Grand Bahama Lane – West Bridge Underside of Deck

Photo 8: Grand Bahama Lane – West Bridge Underside of Deck

Photo 9: Island Drive – SW Bridge Outer Beam North Side

Photo 10: Island Drive - SW Bridge Outer Beam North Side