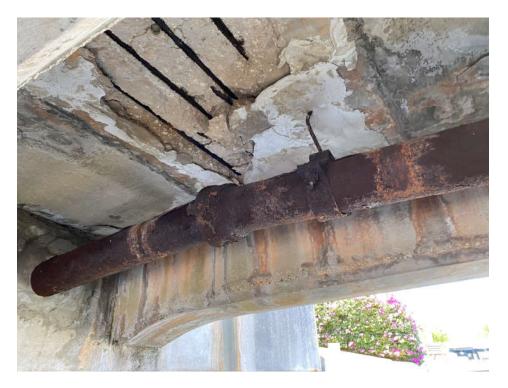

## **Summary – Island Drive Bridges**

The photos for Island Drive (9 to 8) show longitudinal cracking, concrete spalling and reinforcing steel corrosion on the sides and bottom of the main longitudinal concrete support beams. Photos 9 to 13 and 15 and 16 show significant longitudinal cracking and concrete spalling resulting from corrosion of the steel reinforcing in the beams. The spalling has led to some of the reinforcing steel being fully exposed, which furthers the corrosion and loss of steel section. The longitudinal cracks will result in further concrete spalling as the steel reinforcing corrodes further, which will expose more steel and cause more steel corrosion. Photos 14 and 17 show significant longitudinal cracks resulting from corrosion of the reinforcing steel. This will result in further steel corrosion.

Photo 15: Island Drive – SE Bridge Outer Beam South Side

Photo 16: Island Drive – SE Bridge Outer Beam South Side

Photo 17: Island Drive – SE Bridge Outer Beam North Side