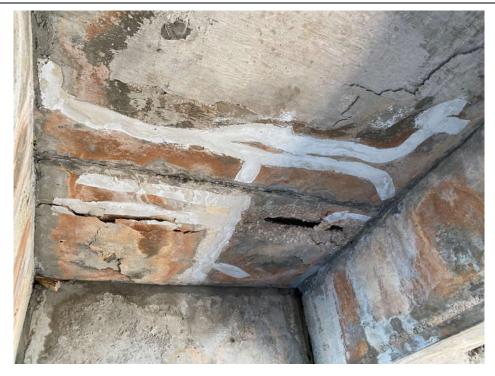

## Summary - Grand Bahama Lane Bridges

The photos for Grand Bahama Lane (1 to 8) show severe concrete spalling and reinforcing steel corrosion on the underside of the concrete deck slabs that span between the main longitudinal support beams. Photos 1, 2 and 5 to 8 show significant concrete spalls resulting from the corrosion of the lower reinforcing steel. This has resulted in the reinforcing steel being fully exposed, which furthers the corrosion and loss of steel section. Photos 3 and 4 show some concrete spalling and reinforcing corrosion with areas of concrete delaminating from the slabs, which will result in further spalling and steel corrosion.

Photo 3: Grand Bahama Lane – East Bridge Underside of Deck

Photo 4: Grand Bahama Lane – East Bridge Underside of Deck

Photo 5: Grand Bahama Lane – West Bridge Underside of Deck

Photo 6: Grand Bahama Lane – West Bridge Underside of Deck