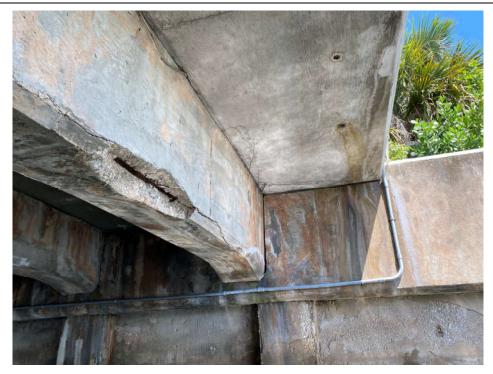

## Summary - Grand Bahama Lane Bridges

The photos for Grand Bahama Lane (1 to 8) show severe concrete spalling and reinforcing steel corrosion on the underside of the concrete deck slabs that span between the main longitudinal support beams. Photos 1, 2 and 5 to 8 show significant concrete spalls resulting from the corrosion of the lower reinforcing steel. This has resulted in the reinforcing steel being fully exposed, which furthers the corrosion and loss of steel section. Photos 3 and 4 show some concrete spalling and reinforcing corrosion with areas of concrete delaminating from the slabs, which will result in further spalling and steel corrosion.

Photo 1: Grand Bahama Lane – East Bridge Underside of Deck

Photo 2: Grand Bahama Lane – East Bridge Underside of Deck

Alan Gerwig & Associates, Inc. 12798 W. Forest Hill Blvd. Suite 204 Wellington, FL 33414 CA #7969