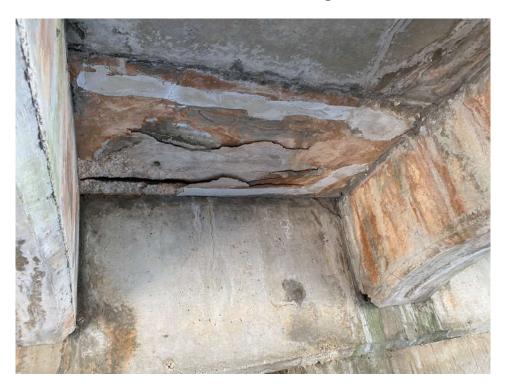

## Summary - Grand Bahama Lane Bridges

The photos for Grand Bahama Lane (1 to 8) show severe concrete spalling and reinforcing steel corrosion on the underside of the concrete deck slabs that span between the main longitudinal support beams. Photos 1, 2 and 5 to 8 show significant concrete spalls resulting from the corrosion of the lower reinforcing steel. This has resulted in the reinforcing steel being fully exposed, which furthers the corrosion and loss of steel section. Photos 3 and 4 show some concrete spalling and reinforcing corrosion with areas of concrete delaminating from the slabs, which will result in further spalling and steel corrosion.

Photo 3: Grand Bahama Lane – East Bridge Underside of Deck

Photo 4: Grand Bahama Lane – East Bridge Underside of Deck

Photo 5: Grand Bahama Lane – West Bridge Underside of Deck

Photo 6: Grand Bahama Lane – West Bridge Underside of Deck