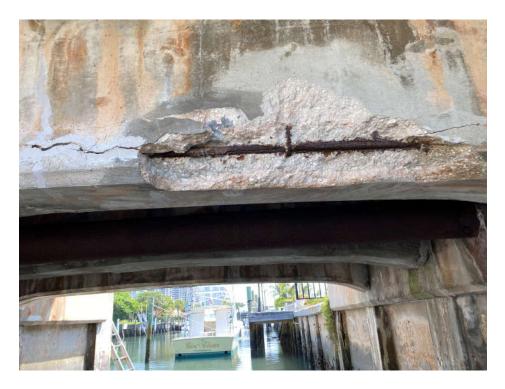

## **Summary – Island Drive Bridges**

The photos for Island Drive (9 to 8) show longitudinal cracking, concrete spalling and reinforcing steel corrosion on the sides and bottom of the main longitudinal concrete support beams. Photos 9 to 13 and 15 and 16 show significant longitudinal cracking and concrete spalling resulting from corrosion of the steel reinforcing in the beams. The spalling has led to some of the reinforcing steel being fully exposed, which furthers the corrosion and loss of steel section. The longitudinal cracks will result in further concrete spalling as the steel reinforcing corrodes further, which will expose more steel and cause more steel corrosion. Photos 14 and 17 show significant longitudinal cracks resulting from corrosion of the reinforcing steel. This will result in further steel corrosion.

Photo 7: Grand Bahama Lane – West Bridge Underside of Deck

Photo 8: Grand Bahama Lane – West Bridge Underside of Deck

Photo 9: Island Drive – SW Bridge Outer Beam North Side

Photo 10: Island Drive - SW Bridge Outer Beam North Side