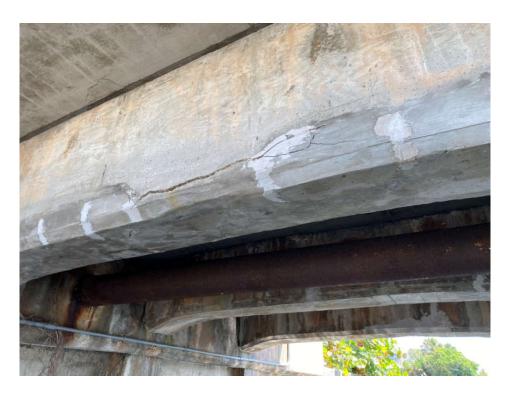

## **Summary – Island Drive Bridges**

The photos for Island Drive (9 to 8) show longitudinal cracking, concrete spalling and reinforcing steel corrosion on the sides and bottom of the main longitudinal concrete support beams. Photos 9 to 13 and 15 and 16 show significant longitudinal cracking and concrete spalling resulting from corrosion of the steel reinforcing in the beams. The spalling has led to some of the reinforcing steel being fully exposed, which furthers the corrosion and loss of steel section. The longitudinal cracks will result in further concrete spalling as the steel reinforcing corrodes further, which will expose more steel and cause more steel corrosion. Photos 14 and 17 show significant longitudinal cracks resulting from corrosion of the reinforcing steel. This will result in further steel corrosion.

Photo 11: Island Drive - SW Bridge Outer Beam North Side

Photo 12: Island Drive – SW Bridge Outer Beam North Side

Alan Gerwig & Associates, Inc. 12798 W. Forest Hill Blvd. Suite 204 Wellington, FL 33414 CA #7969