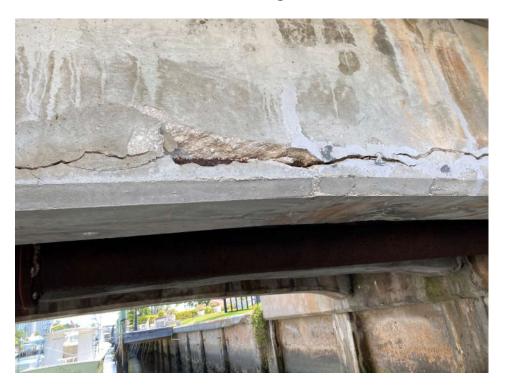

## Summary - Grand Bahama Lane Bridges

The photos for Grand Bahama Lane (1 to 8) show severe concrete spalling and reinforcing steel corrosion on the underside of the concrete deck slabs that span between the main longitudinal support beams. Photos 1, 2 and 5 to 8 show significant concrete spalls resulting from the corrosion of the lower reinforcing steel. This has resulted in the reinforcing steel being fully exposed, which furthers the corrosion and loss of steel section. Photos 3 and 4 show some concrete spalling and reinforcing corrosion with areas of concrete delaminating from the slabs, which will result in further spalling and steel corrosion.

Photo 3: Grand Bahama Lane – East Bridge Underside of Deck

Photo 4: Grand Bahama Lane – East Bridge Underside of Deck

Photo 5: Grand Bahama Lane – West Bridge Underside of Deck

Photo 6: Grand Bahama Lane – West Bridge Underside of Deck