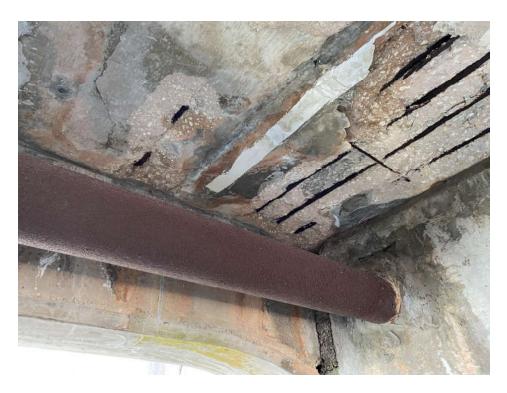

## Summary - Grand Bahama Lane Bridges

The photos for Grand Bahama Lane (1 to 8) show severe concrete spalling and reinforcing steel corrosion on the underside of the concrete deck slabs that span between the main longitudinal support beams. Photos 1, 2 and 5 to 8 show significant concrete spalls resulting from the corrosion of the lower reinforcing steel. This has resulted in the reinforcing steel being fully exposed, which furthers the corrosion and loss of steel section. Photos 3 and 4 show some concrete spalling and reinforcing corrosion with areas of concrete delaminating from the slabs, which will result in further spalling and steel corrosion.

Photo 1: Grand Bahama Lane – East Bridge Underside of Deck

Photo 2: Grand Bahama Lane – East Bridge Underside of Deck

Alan Gerwig & Associates, Inc. 12798 W. Forest Hill Blvd. Suite 204 Wellington, FL 33414 CA #7969

Photo 3: Grand Bahama Lane – East Bridge Underside of Deck

Photo 4: Grand Bahama Lane – East Bridge Underside of Deck

Photo 5: Grand Bahama Lane – West Bridge Underside of Deck

Photo 6: Grand Bahama Lane – West Bridge Underside of Deck