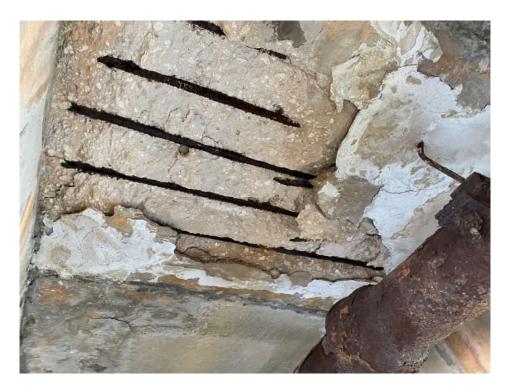

## **Summary – Island Drive Bridges**

The photos for Island Drive (9 to 8) show longitudinal cracking, concrete spalling and reinforcing steel corrosion on the sides and bottom of the main longitudinal concrete support beams. Photos 9 to 13 and 15 and 16 show significant longitudinal cracking and concrete spalling resulting from corrosion of the steel reinforcing in the beams. The spalling has led to some of the reinforcing steel being fully exposed, which furthers the corrosion and loss of steel section. The longitudinal cracks will result in further concrete spalling as the steel reinforcing corrodes further, which will expose more steel and cause more steel corrosion. Photos 14 and 17 show significant longitudinal cracks resulting from corrosion of the reinforcing steel. This will result in further steel corrosion.

Photo 11: Island Drive - SW Bridge Outer Beam North Side

Photo 12: Island Drive – SW Bridge Outer Beam North Side

Alan Gerwig & Associates, Inc. 12798 W. Forest Hill Blvd. Suite 204 Wellington, FL 33414 CA #7969