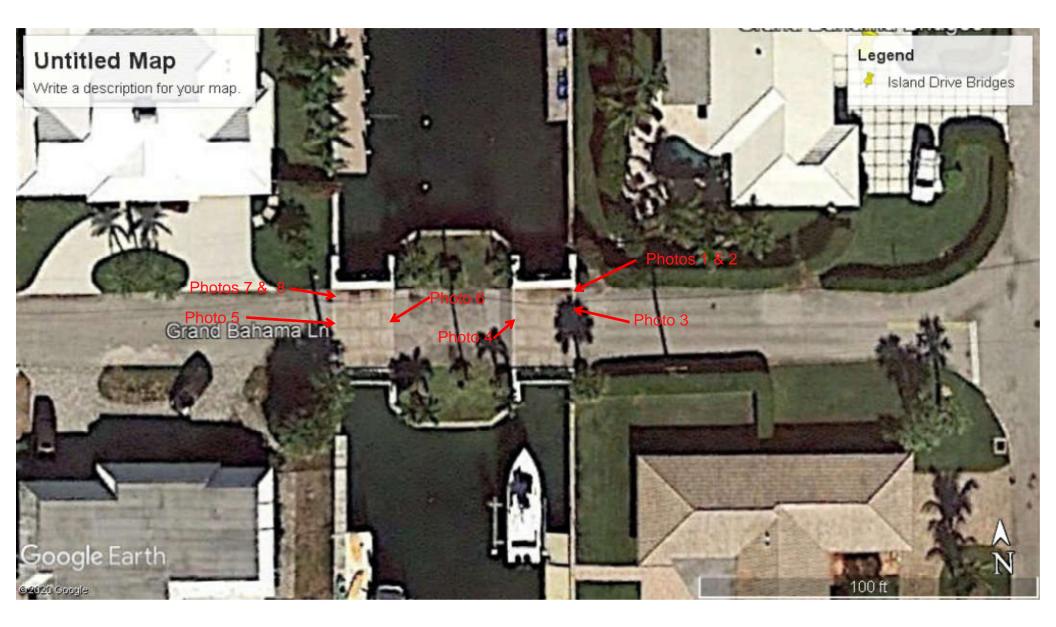

## Singer Island Bridges Inspection Photographs April 7, 2020

## Contents

- Grand Bahama Lane Bridges Key Sheet
- Grand Bahama Lane Bridges Photos 1 to 8
- Island Drive Bridges Key Sheet
- Island Drive Bridges Photos 9 to17

## Summary - Grand Bahama Lane Bridges

The photos for Grand Bahama Lane (1 to 8) show severe concrete spalling and reinforcing steel corrosion on the underside of the concrete deck slabs that span between the main longitudinal support beams. Photos 1, 2 and 5 to 8 show significant concrete spalls resulting from the corrosion of the lower reinforcing steel. This has resulted in the reinforcing steel being fully exposed, which furthers the corrosion and loss of steel section. Photos 3 and 4 show some concrete spalling and reinforcing corrosion with areas of concrete delaminating from the slabs, which will result in further spalling and steel corrosion.