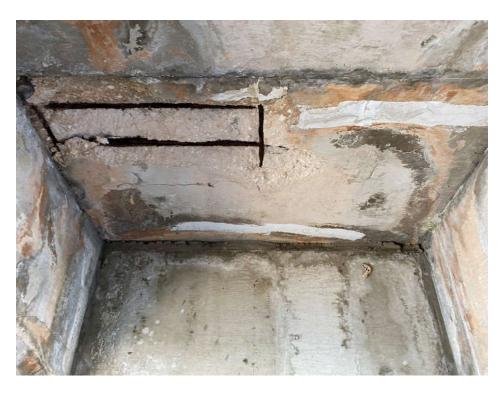

## Summary - Grand Bahama Lane Bridges

The photos for Grand Bahama Lane (1 to 8) show severe concrete spalling and reinforcing steel corrosion on the underside of the concrete deck slabs that span between the main longitudinal support beams. Photos 1, 2 and 5 to 8 show significant concrete spalls resulting from the corrosion of the lower reinforcing steel. This has resulted in the reinforcing steel being fully exposed, which furthers the corrosion and loss of steel section. Photos 3 and 4 show some concrete spalling and reinforcing corrosion with areas of concrete delaminating from the slabs, which will result in further spalling and steel corrosion.

Photo 3: Grand Bahama Lane – East Bridge Underside of Deck

Photo 4: Grand Bahama Lane – East Bridge Underside of Deck

Photo 5: Grand Bahama Lane – West Bridge Underside of Deck

Photo 6: Grand Bahama Lane – West Bridge Underside of Deck