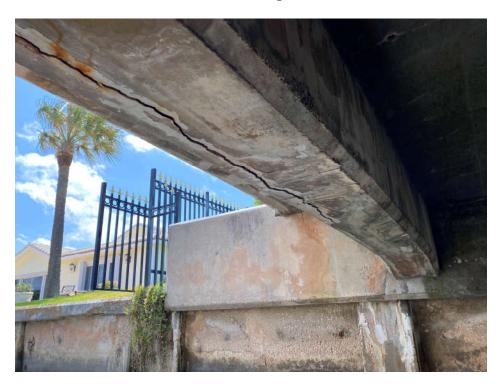

## **Summary – Island Drive Bridges**

The photos for Island Drive (9 to 8) show longitudinal cracking, concrete spalling and reinforcing steel corrosion on the sides and bottom of the main longitudinal concrete support beams. Photos 9 to 13 and 15 and 16 show significant longitudinal cracking and concrete spalling resulting from corrosion of the steel reinforcing in the beams. The spalling has led to some of the reinforcing steel being fully exposed, which furthers the corrosion and loss of steel section. The longitudinal cracks will result in further concrete spalling as the steel reinforcing corrodes further, which will expose more steel and cause more steel corrosion. Photos 14 and 17 show significant longitudinal cracks resulting from corrosion of the reinforcing steel. This will result in further steel corrosion.

Photo 13: Island Drive – SW Bridge Outer Beam North Side

Photo 14: Island Drive - SW Bridge Outer Beam South Side

Alan Gerwig & Associates, Inc. 12798 W. Forest Hill Blvd. Suite 204 Wellington, FL 33414 CA #7969