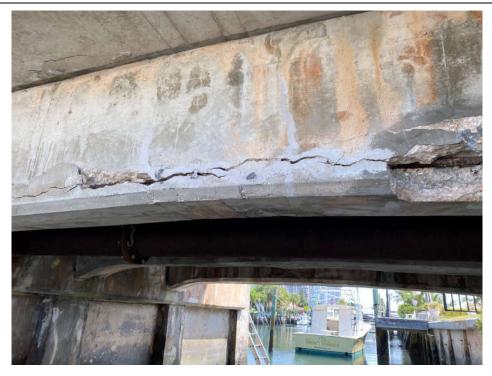

## Summary - Grand Bahama Lane Bridges

The photos for Grand Bahama Lane (1 to 8) show severe concrete spalling and reinforcing steel corrosion on the underside of the concrete deck slabs that span between the main longitudinal support beams. Photos 1, 2 and 5 to 8 show significant concrete spalls resulting from the corrosion of the lower reinforcing steel. This has resulted in the reinforcing steel being fully exposed, which furthers the corrosion and loss of steel section. Photos 3 and 4 show some concrete spalling and reinforcing corrosion with areas of concrete delaminating from the slabs, which will result in further spalling and steel corrosion.

Photo 1: Grand Bahama Lane – East Bridge Underside of Deck

Photo 2: Grand Bahama Lane – East Bridge Underside of Deck

Alan Gerwig & Associates, Inc. 12798 W. Forest Hill Blvd. Suite 204 Wellington, FL 33414 CA #7969