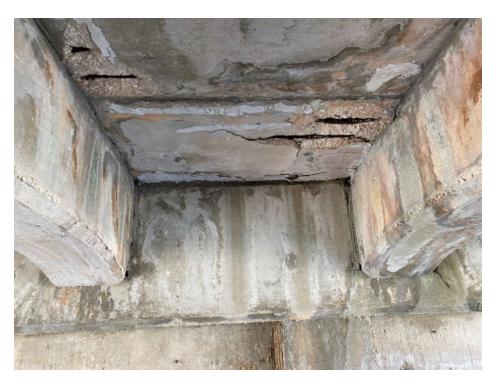

## Summary - Grand Bahama Lane Bridges

The photos for Grand Bahama Lane (1 to 8) show severe concrete spalling and reinforcing steel corrosion on the underside of the concrete deck slabs that span between the main longitudinal support beams. Photos 1, 2 and 5 to 8 show significant concrete spalls resulting from the corrosion of the lower reinforcing steel. This has resulted in the reinforcing steel being fully exposed, which furthers the corrosion and loss of steel section. Photos 3 and 4 show some concrete spalling and reinforcing corrosion with areas of concrete delaminating from the slabs, which will result in further spalling and steel corrosion.

Photo 7: Grand Bahama Lane – West Bridge Underside of Deck

Photo 8: Grand Bahama Lane – West Bridge Underside of Deck

Photo 9: Island Drive – SW Bridge Outer Beam North Side

Photo 10: Island Drive - SW Bridge Outer Beam North Side