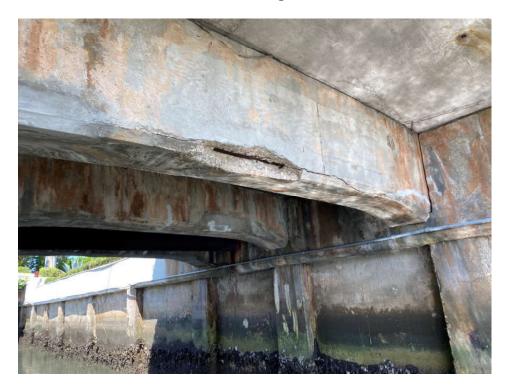

## Summary - Grand Bahama Lane Bridges

The photos for Grand Bahama Lane (1 to 8) show severe concrete spalling and reinforcing steel corrosion on the underside of the concrete deck slabs that span between the main longitudinal support beams. Photos 1, 2 and 5 to 8 show significant concrete spalls resulting from the corrosion of the lower reinforcing steel. This has resulted in the reinforcing steel being fully exposed, which furthers the corrosion and loss of steel section. Photos 3 and 4 show some concrete spalling and reinforcing corrosion with areas of concrete delaminating from the slabs, which will result in further spalling and steel corrosion.

Photo 3: Grand Bahama Lane – East Bridge Underside of Deck

Photo 4: Grand Bahama Lane – East Bridge Underside of Deck

Photo 5: Grand Bahama Lane – West Bridge Underside of Deck

Photo 6: Grand Bahama Lane – West Bridge Underside of Deck