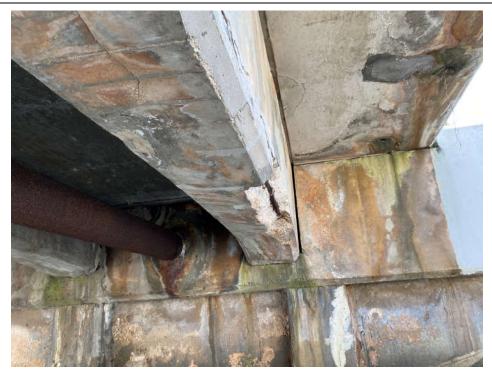

## **Summary – Island Drive Bridges**

The photos for Island Drive (9 to 8) show longitudinal cracking, concrete spalling and reinforcing steel corrosion on the sides and bottom of the main longitudinal concrete support beams. Photos 9 to 13 and 15 and 16 show significant longitudinal cracking and concrete spalling resulting from corrosion of the steel reinforcing in the beams. The spalling has led to some of the reinforcing steel being fully exposed, which furthers the corrosion and loss of steel section. The longitudinal cracks will result in further concrete spalling as the steel reinforcing corrodes further, which will expose more steel and cause more steel corrosion. Photos 14 and 17 show significant longitudinal cracks resulting from corrosion of the reinforcing steel. This will result in further steel corrosion.

Photo 7: Grand Bahama Lane – West Bridge Underside of Deck

Photo 8: Grand Bahama Lane – West Bridge Underside of Deck

Photo 9: Island Drive – SW Bridge Outer Beam North Side

Photo 10: Island Drive - SW Bridge Outer Beam North Side