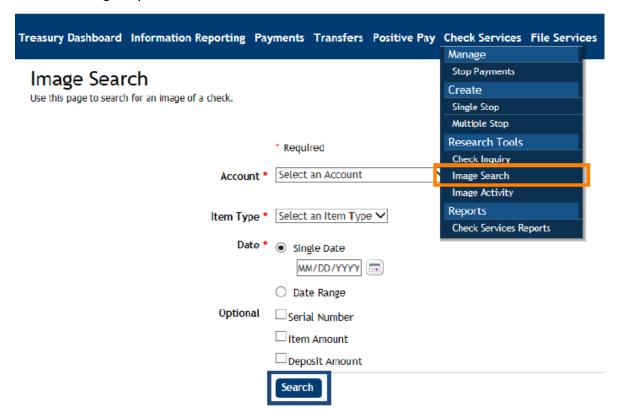

Unfortunately, we currently do not offer a service in our Return Items Department to convert paper checks to electronic transactions.

c. Can the bank provide online access to electronic images (back and front) of returned items to the City? How soon after an item is returned can these images be accessed?

Yes. Services within SunView Treasury Manager are image-enabled, so the City can launch images wherever a paper-based transaction is reported, such as directly from detail in the balance reporting, positive pay or stop payment modules. Images are available online for paid items, positive pay exception items, deposit tickets, items within each deposit, and miscellaneous adjustment tickets.

A separate image search service is also available from which any available image can be accessed. Images of items processed in the Bank lockboxes, including checks, return item, and documents are available from the image browser service associated with the lockbox.

 After the item is returned, images can be accessed next business day through SunView Treasury Manager