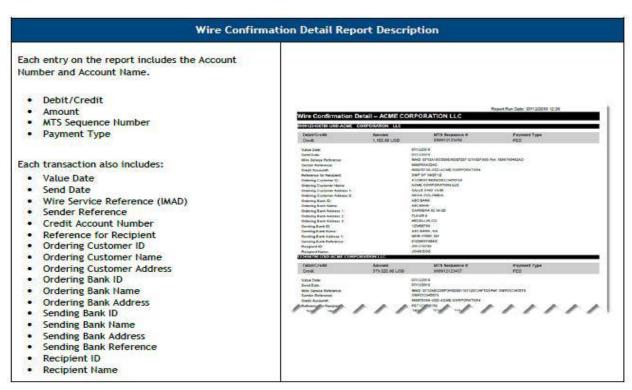

#### 9. Wire Processing

a. Describe the options for initiating wire transfers (online, by phone, other).

The Bank supports multiple wire transfer initiation methods to meet the City's needs, including via Internet, by telephone, or CPU-to-CPU (direct transmission).

**SunView Treasury Manager:** This is the recommended wire transfer initiation method for "normal" transaction volumes. SunView Treasury Manager provides secure and convenient wire initiation at a lower price than telephone-initiated wires.

SunView Treasury Manager features include:

- Repetitive or non-repetitive wires
- Different security specifications for repetitive and non-repetitive
- Real-time reporting of all wires
- 18 months of detailed history online
- Extended same-day processing hours to 5:30 p.m. ET (or 5:00 p.m. ET for international requests in foreign currencies)