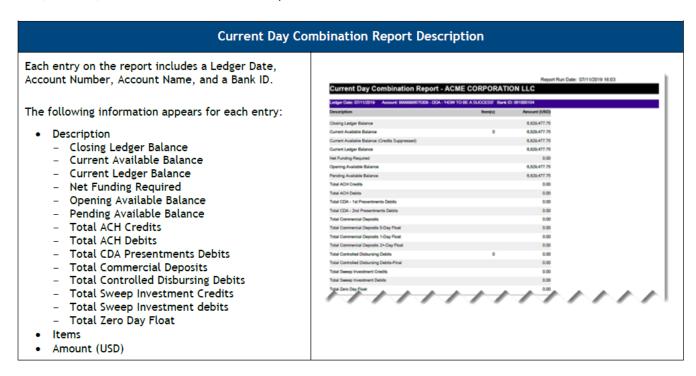

ce numbers.





## **ACH Summary Report**

The ACH Summary Report provides a current day summary of ACH transactions for all accounts. This report can be customized by selecting specific accounts and date ranges.



## **ACH Detail Report**

The ACH Detail Report provides current day detail information of ACH transactions for all accounts. This report can be customized by selecting specific accounts and ranges by date, amount, and/or reference numbers.





## **Current Day Combination Report**

The Current Day Combination Report provides both current day summary and transaction detail information on the same report for all accounts. This report can be customized by selecting specific accounts and ranges by date, amount, and/or reference numbers. Specific BAI codes can also be selected.



#### **Current Day Detail Report**

The Current Day Detail Report provides detail information for all accounts for the current day. This report can be customized by selecting specific accounts and ranges by date, amount, and/or reference numbers. Specific BAI codes can also be selected.





## **Current Day Detail New Items Report**

The Current Day Detail New Items Report appears in the same format as the Current Day Detail Report, however, it only displays new items that have been reported since the last time any user requested the report. If a company has multiple users, it is important to note that an item is designated as "new" and suppressed from the report if any user has previously viewed it that day.





## **Current Day Summary Report**

Amount (USD)

The Current Day Summary