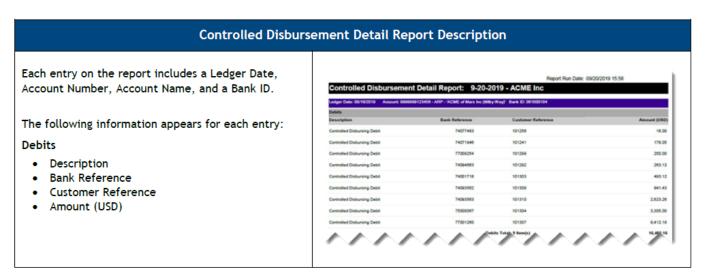

## Wire Confirmation Detail Report

The Wire Confirmation Detail Report provides the confirmations for all inbound and outbound wire debit and credit transactions, including all transaction details.





## **Controlled Disbursement Summary Report**

The Controlled Disbursement Summary Report provides a current day summary of controlled disbursement debits that are reported for select accounts. This report can be customized by selecting specific accounts and dates by ranges or specific dates.



#### Controlled Disbursement Detail

The Controlled Disbursement Detail Report provides a current day, detail listing of Controlled Disbursement Debits reported for all accounts. This report can be customized by selecting specific accounts and ranges by date, amount, and/or reference numbers.





## **ACH Summary Report**

The ACH Summary Report provides a current day summary of ACH transactions for all accounts. This report can be customized by selecting specific accounts and date ranges.



## **ACH Detail Report**

The ACH Detail Report provides current day detail information of ACH transactions for all accounts. This report can be customized by selecting specific accounts and ranges by date, amount, and/or reference numbers.





## **Current Day Combination Report**

The Current Day Combination Report provides both current day summary and transaction detail information on the same report for all accounts. This report can be customized by selecting specific accounts and ranges by date, amount, and/or reference numbers. Specific BAI codes can also be selected.



#### **Curr