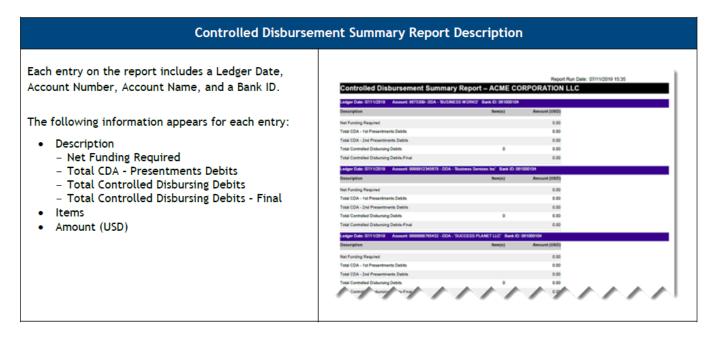

If a client has Positive Pay service for Zero Balance Accounts, the process will be the same as highlighted above.

Controlled Disbursement Accounts (CDA) can be funded from Zero Balance Accounts (ZBA). Clients using a CDA will initiate payments by issuing checks from their SunTrust CDA (Payment Initiation). Clients are informed (Funding Notification) by 8:20 a.m. ET of the amount of items that will be posted to the account for that day. Using the Funding Notification, clients can ensure that funds will be available in the Controlled Disbursement Account to cover that day's presentments (Funding). Funds can be transferred into a CDA from collection or concentration accounts within SunTrust (ZBAs), or funds can be wired from the client's concentration bank to cover presentments.