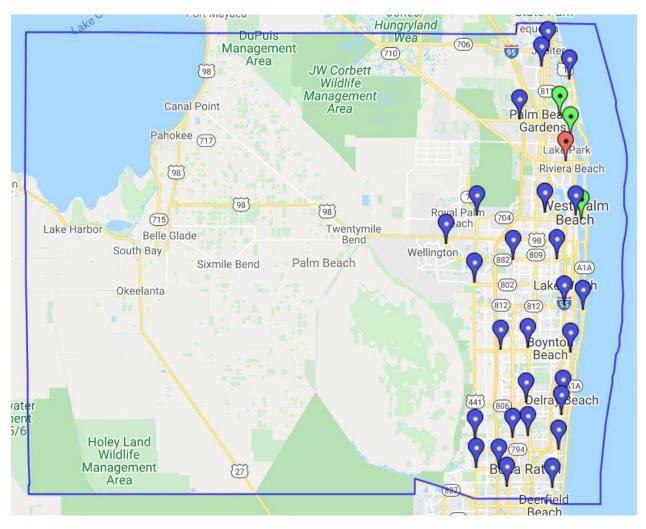

Please refer to Exhibit F for a map of branches within Palm Beach and Exhibit G, which contains a list of all branch addresses in Palm Beach.