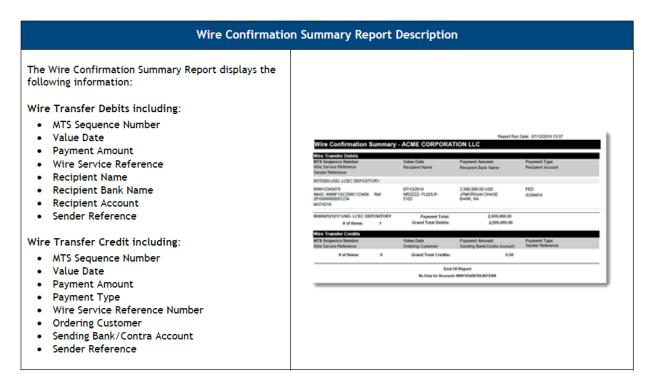

#### 9. Wire Processing

a. Describe the options for initiating wire transfers (online, by phone, other).

The Bank supports multiple wire transfer initiation methods to meet the City's needs, including via Internet, by telephone, or CPU-to-CPU (direct transmission).

**SunView Treasury Manager:** This is the recommended wire transfer initiation method for "normal" transaction volumes. SunView Treasury Manager provides secure and convenient wire initiation at a lower price than telephone-initiated wires.

SunView Treasury Manager features include:

- Repetitive or non-repetitive wires
- Different security specifications for repetitive and non-repetitive
- Real-time reporting of all wires
- 18 months of detailed history online
- Extended same-day processing hours to 5:30 p.m. ET (or 5:00 p.m. ET for international requests in foreign currencies)

**Telephone:** Wire transfers may also be initiated by telephone between 8:30 a.m. ET and 5:00 p.m. ET. A toll-free call to the Bank Wire Operations connects you with a wire transfer specialist. For security, the caller must provide a user PIN (personal identification number) to initiate a wire. The PIN is linked to specific account permissions and dollar amount limits in the automated wire transfer system.

**Branch:** For your convenience, wires can be initiated in person at a majority of our branches. A higher fee may apply for this method.

b. What is the cutoff time for outgoing domestic Fed wires? If the cutoff time varies based on how the wire is initiated (i.e. online or by phone), provide all cutoff times.