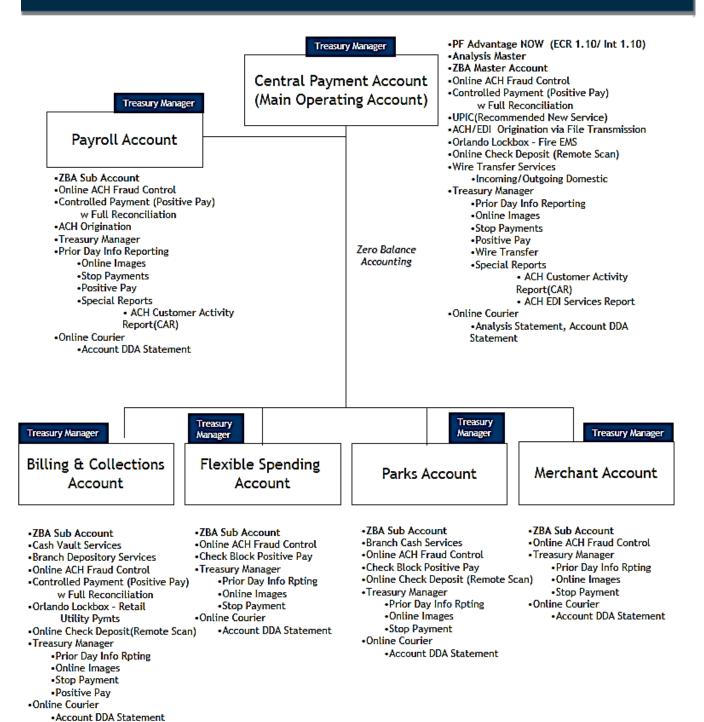

As you are aware, zero balance accounting allows the City to consolidate excess funds into a central account allowing you to maximize the earnings potential of your consolidated balances.

Below please find a proposed account structure for the City of Riviera Beach.

# Proposed Account Schematic City of Riviera Beach

#### 1. General Information

Below is information on the City's accounts and their purposes.

Central Payment - main operating account. It is used for the City's incoming receivables and accounts payable disbursements- Average daily balance is estimated \$ 8 million

Payroll - a sweep account for the payment of net payroll payments to employees, both direct deposits and via check

Billing & Collection - a sweep account used to collect all over the counter collection processed in house. Over the counter receives a mix of credit card, check, cash payment for the collection of water utility, permit fees, and varies department revenues.

Parks - sweep account used as the main operating account for the City's Parks and Recreation Department.

Flexible Spending - sweep account for the City's flex spending plan for employees.

Merchant - sweep account used as a collection for all merchant collections.

Please note that at the City's discretion, accounts may be added and/or deleted.

SunTrust supports this operational need.

We recommend the City continue to use Zero Balance Account services to effectively monitor decentralized disbursement and depository activity.

The SunTrust Zero Balance Account service is designed for organizations such as yours that manage multiple banking accounts and want to automate routine cash management decisions between them. At the end of each business day, the system adjusts the actual account balance for each sub-account to a zero balance or to a target balance that you pre-establish. Funds are then automatically transferred between the master account and the sub-account(s) as needed, saving staff time from manually checking account balances, calculating cash positions and initiating account transfers.