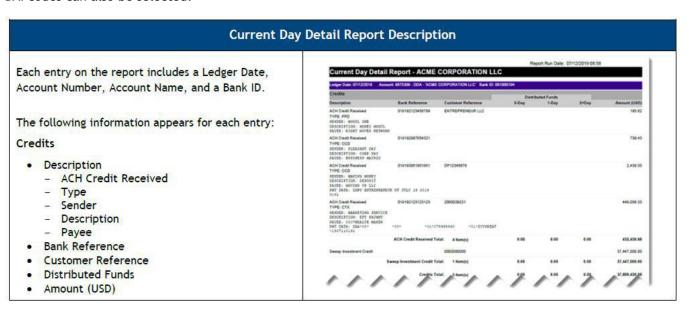

#### 4. Reporting

Currently, the City's reporting are as follows:

Online reporting used includes

- Previous day composite
- Intraday composite (only on Central Payment)
- Return/Cancelled check copies Monthly account statements (accessed online)

Account analysis statements (accessed online)