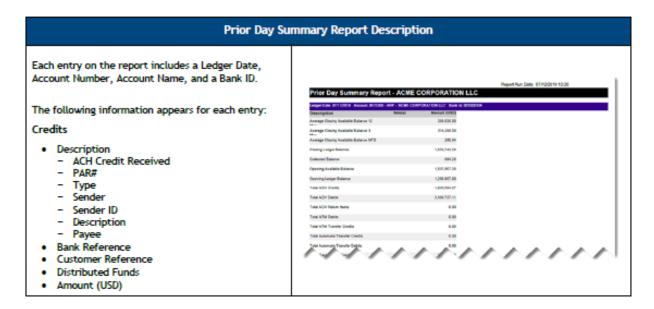

#### 4. Reporting

Currently, the City's reporting are as follows:

Online reporting used includes

- Previous day composite
- Intraday composite (only on Central Payment)
- Return/Cancelled check copies Monthly account statements (accessed online)

Account analysis statements (accessed online)

#### **Retention Requirements**

The City's retention guidelines require a record kept for 5-7 fiscal years after the transaction has been completed.

#### Administrator & Employee Online Access

Currently, the City's has 5 employees accessing the bank's online reporting system, 2 of which are administrators.