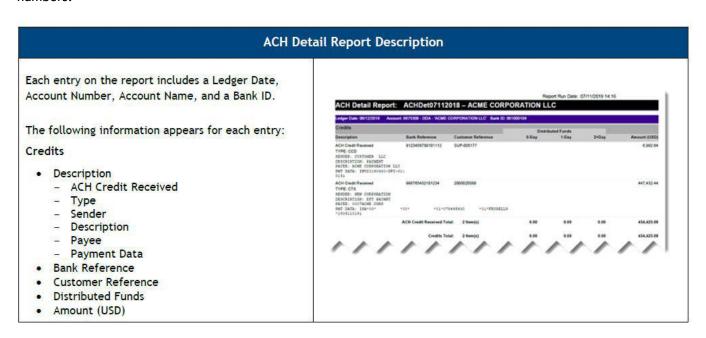

pecific accounts and dates by ranges or specific dates.



#### Controlled Disbursement Detail

The Controlled Disbursement Detail Report provides a current day, detail listing of Controlled Disbursement Debits reported for all accounts. This report can be customized by selecting specific accounts and ranges by date, amount, and/or reference numbers.





## **ACH Summary Report**

The ACH Summary Report provides a current day summary of ACH transactions for all accounts. This report can be customized by selecting specific accounts and date ranges.



## **ACH Detail Report**

The ACH Detail Report provides current day detail information of ACH transactions for all accounts. This report can be customized by selecting specific accounts and ranges by date, amount, and/or reference numbers.





## **Current Day Combination Report**

The Current Day Combination Report provides both current day summary and transaction detail information on the same report for all accounts. This report can be customized by selecting specific accounts and ranges by date, amount, and/or reference numbers. Specific BAI codes can also be selected.



#### **Current Day Detail Report**

The Current Day Detail Report provides detail information for all accounts for the current day. This report can be customized by selecting specific accounts and ranges by date, amount, and/or reference numbers. Specific BAI codes can also be selected.





## **Current Day Detail New Items Report**

The Current Day Detail New Items Report appears in the same format as the Current Day Detail Report, however, it only di