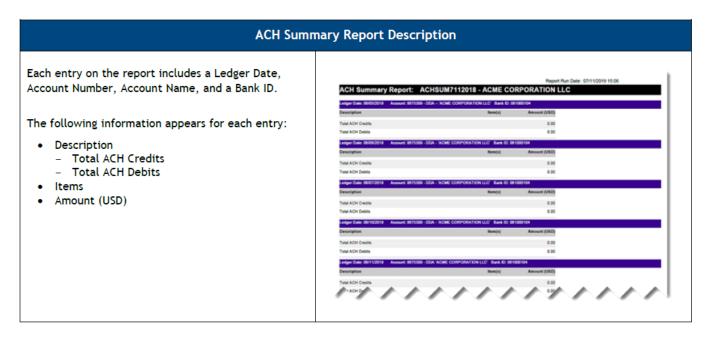

## **Controlled Disbursement Summary Report**

The Controlled Disbursement Summary Report provides a current day summary of controlled disbursement debits that are reported for select accounts. This report can be customized by selecting specific accounts and dates by ranges or specific dates.



#### Controlled Disbursement Detail

The Controlled Disbursement Detail Report provides a current day, detail listing of Controlled Disbursement Debits reported for all accounts. This report can be customized by selecting specific accounts and ranges by date, amount, and/or reference numbers.





## **ACH Summary Report**

The ACH Summary Report provides a current day summary of ACH transactions for all accounts. This report can be customized by selecting specific accounts and date ranges.



## **ACH Detail Report**

The ACH Detail Report provides current day detail information of ACH transactions for all accounts. This report can be customized by selecting specific accounts and ranges by date, amount, and/or reference numbers.





## **Current Day Combination Report**

The Current Day Combination Report provides both current day summary and transaction detail information on the same report for all accounts. This report can be customized by selecting specific accounts and ranges by date, amount, and/or reference numbers. Specific BAI codes can also be selected.



#### **Current Day Detail Report**

The Current Day Detail Report provides detail information for all accounts for the current day. This report can be customized by selecting specific accounts and ranges by date,