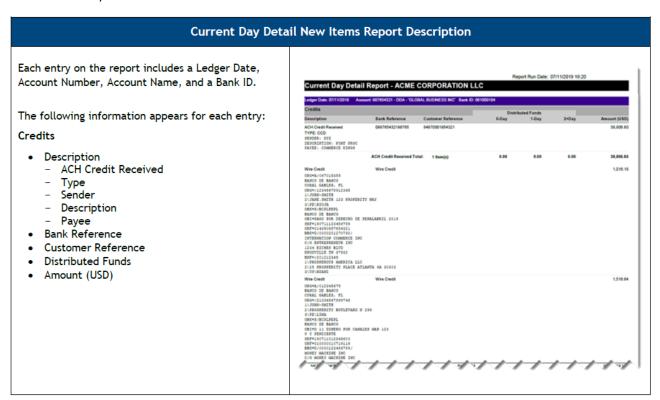

#### 4. Reporting

Currently, the City's reporting are as follows:

Online reporting used includes

- Previous day composite
- Intraday composite (only on Central Payment)
- Return/Cancelled check copies Monthly account statements (accessed online)

Account analysis statements (accessed online)