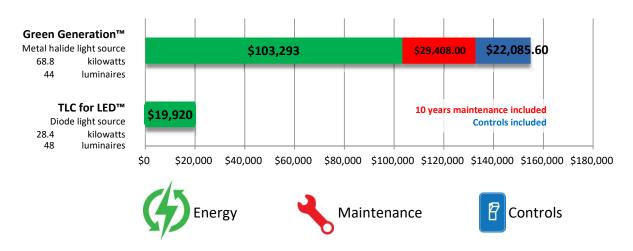

## 10-Year Cost of Ownership Comparison

\$

10-Year Ownership Savings

\$134,866

CO2 reduction

45085 tons\*\*

\*\* Equivalent to taking **9,513** cars off the road for one year

| Assumptions                           | Basketball | Handball | Tennis | Roller Hockey |
|---------------------------------------|------------|----------|--------|---------------|
| Annual operating hours                | 1000       | 1000     | 1000   | 1000          |
| Energy:                               |            |          |        |               |
| Energy cost per kilowatt hour         | \$0.15     |          |        |               |
| Demand charge per kilowatt hour       | \$0.00     |          |        |               |
| Maintenance:                          |            |          |        |               |
| Group relamp - cost per luminaire     | \$266      |          |        |               |
| Spot maintenance over 10 years        | \$1,500    |          |        |               |
| Controls:                             |            |          |        |               |
| Labor - turning lights on & off       | \$0.00     |          |        |               |
| Lights on extra time without controls | 15%        |          |        |               |