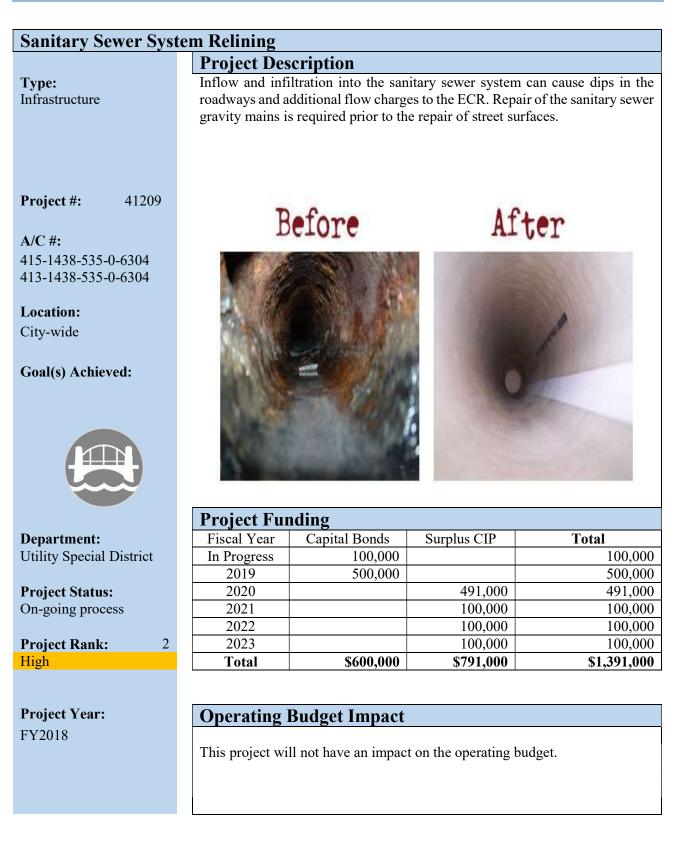

|                   |
|                                | 2022                     |                                                                |                   |
| renaing design work            | 2022                     |                                                                |                   |
| Project Rank: 2                | 2023<br>Total            | \$3,000,000                                                    | \$3,000,000       |
| Project Rank: 2<br>High        | Total                    |                                                                | \$3,000,000       |
| Project Rank: 2                |                          |                                                                | \$3,000,000       |



|