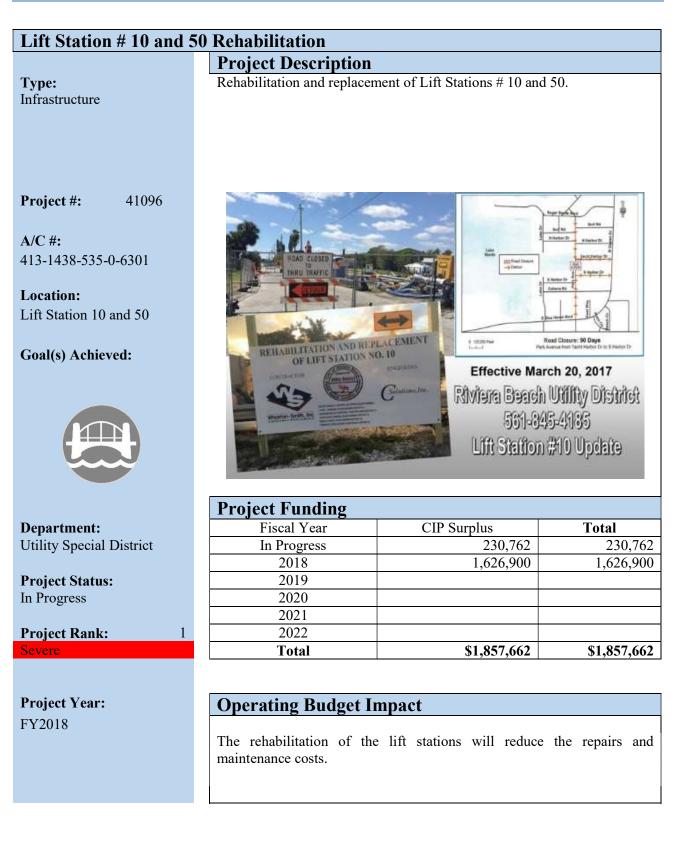

he USD consulting Type: Infrastructure engineer which evaluated and assessed the aerial pipe crossing throughout USD service area. Aerial pipe crossings are part of the water distribution and wastewater collection systems. Aerial crossings will be inspected, refurbished and painted as part of the rehabilitation. **Project #:** 41087 A/C #: 412-1417-536-0-6301 Location: City-wide **Goal(s)** Achieved: **Project Funding** Fiscal Year Renewal & Replacement **Department:** Total Utility Special District In Progress 900.000 900.000 2,000,000 2019 2,000,000 2020 1.100.000 1,100,000 **Project Status:** Under Design 2021 2022 2023 **Project Rank:** 1 Total \$4,000,000 \$4,000,000 Severe **Project Year: Operating Budget Impact** FY2018 This project will not have an impact on the operating budget.





maintenance costs.

The rehabilitation of the lift stations will reduce the repairs and

FY2018



| Parallel Intracoastal V                                                                           | Water Main                                                                                                                   |                                     |                                                                                                                 |
|---------------------------------------------------------------------------------------------------|------------------------------------------------------------------------------------------------------------------------------|-------------------------------------|--------------------------------------------------