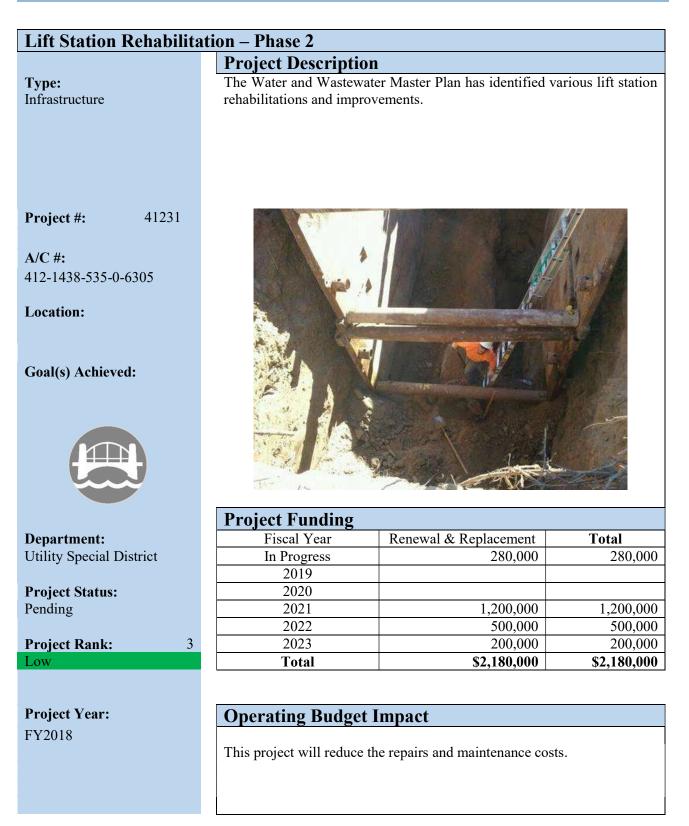

maintenance costs.

The rehabilitation of the lift stations will reduce the repairs and

FY2018

| Parallel Intracoastal V                                                                           | Water Main                                                                                                                   |                                     |                                                                                                                 |
|---------------------------------------------------------------------------------------------------|------------------------------------------------------------------------------------------------------------------------------|-------------------------------------|-----------------------------------------------------------------------------------------------------------------|
|                                                                                                   | Project Description                                                                                                          | n                                   |                                                                                                                 |
| Туре:                                                                                             | The Water and Wastewa                                                                                                        | ter Master Plan has identified t    |                                                                                                                 |
| Infrastructure                                                                                    | subaqueous water main                                                                                                        | between Singer Island and the       | mainland.                                                                                                       |
|                                                                                                   |                                                                                                                              |                                     |                                                                                                                 |
|                                                                                                   |                                                                                                                              |                                     |                                                                                                                 |
|                                                                                                   |                                                                                                                              |                                     |                                                                                                                 |
|                                                                                                   |                                                                                                                              |                                     |                                                                                                                 |
| <b>Project #:</b> 41230                                                                           |                                                                                                                              |                                     |                                                                                                                 |
| J. T. T.                                                                                          |                                                                                                                              |                                     |                                                                                                                 |
| A/C #:                                                                                            |                                                                                                                              | States 1                            | the factor                                                                                                      |
| 415-1417-536-0-6309                                                                               |                                                                                                                              | 2 Charles and the                   |                                                                                                                 |
| T                                                                                                 |                                                                                                                              |                                     |                                                                                                                 |
| Location:                                                                                         |                                                                                                                              |                                     |                                                                                                                 |
|                                                                                                   |                                                                                                                              |                                     |                                                                                                                 |
| Goal(s) Achieved:                                                                                 |                                                                                                                              |                                     | - 24                                                                                                            |
|                                                                                                   |                                                                                                                              |                                     |                                                                                                                 |
|                                                                                                   |                                                                                                                              |                                     | 1 A Constants                                                                                                   |
|                                                                                                   |                                                                                                                              |                                     | the second se |
|                                                                                                   |                                                                                                                              |                                     |                                                                                                                 |
|                                                                                                   |                                                                                                                              |                                     |                                                                                                                 |
|                                                                                                   |                                                                                                                              |                                     |                                                                                                                 |
|                                                                                                   |                                                                                                                              |                                     |                                                                                                                 |
|                                                                                                   |                                                                                                                              |                                     |                                                                                                                 |
|                                                                                                   |                                                                                                                              |                                     |                                                                                                                 |
|                                                                                                   |                                                                                                                              |                                     |                                                                                                                 |
|                                                                                                   | Project Funding                                                                                                              |                                     |                                                                                                                 |
| Department:                                                                                       | Fiscal Year                                                                                                                  | Capital Bonds                       | Total                                                                                                           |
| Department:<br>Utility Special District                                                           | Fiscal Year<br>In Progress                                                                                                   | Capital Bonds                       | Total                                                                                                           |
| Utility Special District                                                                          | Fiscal Year<br>In Progress<br>2019                                                                                           |                                     |                                                                                                                 |
| -                                                                                                 | Fiscal Year<br>In Progress                                                                                                   | Capital Bonds 300,000 2,893,000     | Total<br>300,000<br>2,893,000                                                                                   |
| Utility Special District Project Status:                                                          | Fiscal Year           In Progress           2019           2020           2021           2022                                | 300,000                             | 300,000                                                                                                         |
| Utility Special District<br><b>Project Status:</b><br>Pending design work                         | Fiscal Year           In Progress           2019           2020           2021           2022           2023                 | <u>300,000</u><br>2,893,000         | <u>300,000</u><br>2,893,000                                                                                     |
| Utility Special District Project Status: Pending design work Project Rank: 1                      | Fiscal Year           In Progress           2019           2020           2021           2022                                | 300,000                             | 300,000                                                                                                         |
| Utility Special District<br><b>Project Status:</b><br>Pending design work                         | Fiscal Year           In Progress           2019           2020           2021           2022           2023                 | <u>300,000</u><br>2,893,000         | <u>300,000</u><br>2,893,000                                                                                     |
| Utility Special District Project Status: Pending design work Project Rank: 1 Severe Project       | Fiscal Year           In Progress           2019           2020           2021           2022           2023                 | 300,000<br>2,893,000<br>\$3,193,000 | <u>300,000</u><br>2,893,000                                                                                     |
| Utility Special District Project Status: Pending design work Project Rank: 1 Severe Project Year: | Fiscal Year           In Progress           2019           2020           2021           2022           2023           Total | 300,000<br>2,893,000<br>\$3,193,000 | <u>300,000</u><br>2,893,000                                                                                     |
| Utility Special District Project Status: Pending design work Project Rank: 1 Severe Project       | Fiscal Year<br>In Progress<br>2019<br>2020<br>2021<br>2022<br>2023<br>Total                                                  | 300,000<br>2,893,000<br>\$3,193,000 | 300,000<br>2,893,000<br><b>\$3,193,000</b>                                                                      |