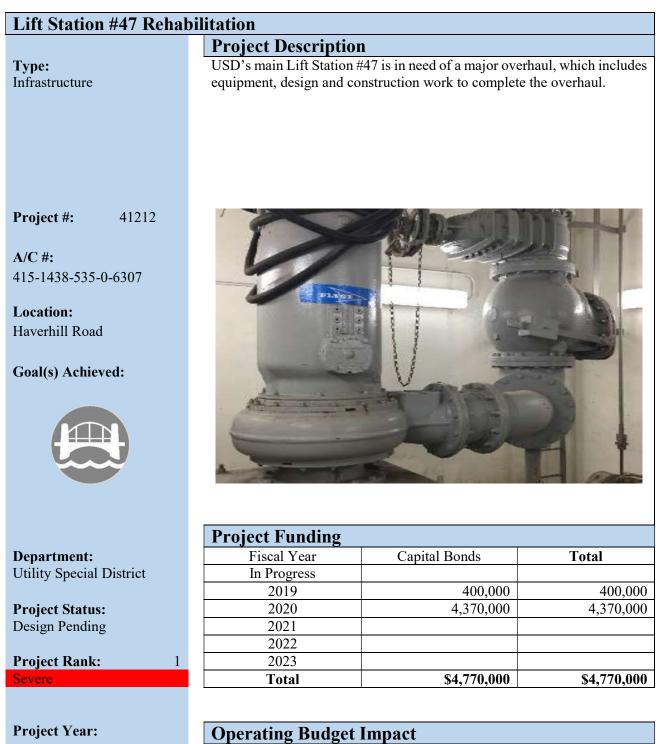

USD consulting Type: Infrastructure engineer which evaluated and assessed the aerial pipe crossing throughout USD service area. Aerial pipe crossings are part of the water distribution and wastewater collection systems. Aerial crossings will be inspected, refurbished and painted as part of the rehabilitation. **Project #:** 41087 A/C #: 412-1417-536-0-6301 Location: City-wide **Goal(s)** Achieved: **Project Funding** Fiscal Year Renewal & Replacement **Department:** Total Utility Special District In Progress 900.000 900.000 2,000,000 2019 2,000,000 2020 1.100.000 1,100,000 **Project Status:** Under Design 2021 2022 2023 **Project Rank:** 1 Total \$4,000,000 \$4,000,000 Severe **Project Year: Operating Budget Impact** FY2018 This project will not have an impact on the operating budget.





maintenance costs.

The rehabilitation of the lift stations will reduce the repairs and

FY2018



| Parallel Intracoastal V                                                                           | Water Main                                                                                                                   |                                     |                                                                                                                 |
|---------------------------------------------------------------------------------------------------|------------------------------------------------------------------------------------------------------------------------------|-------------------------------------|----------------------------------------------------