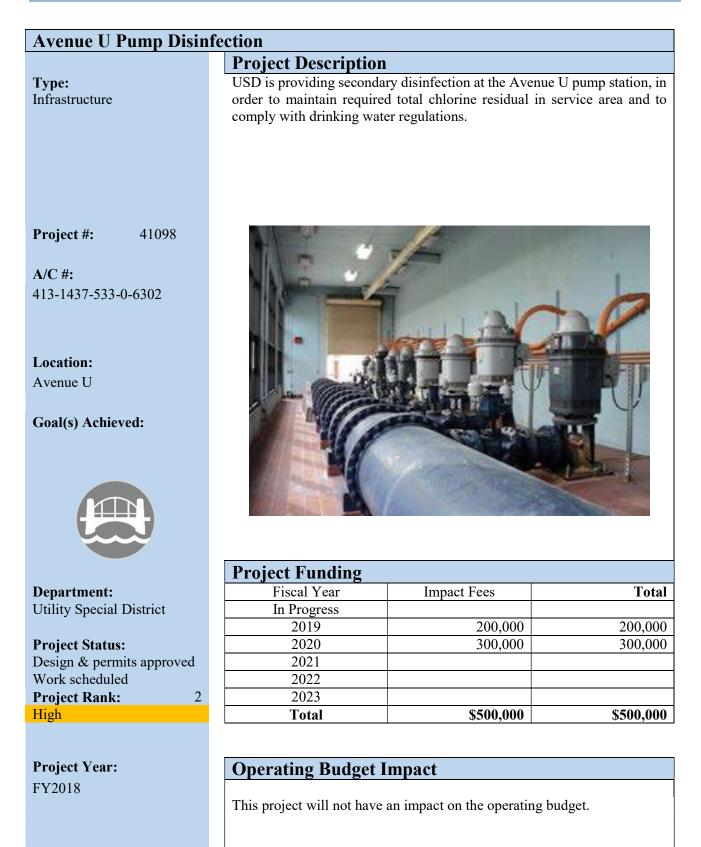

| 50,000<br>463,500<br>\$513,500 |



# **Haverhill Road Improvement Project Description** Palm Beach County is improving and widening Haverhill Road from north Type: Infrastructure of Caribbean Blvd to the Beeline Hwy. The proposed improvements include a large widening portion that may impact the location of existing water and sewer infrastructure. USD is required to accommodate the road improvements and relocate conflicting infrastructure. **Project #:** 41088 A/C #: 412-1417-536-0-6302 Location: Haverhill Road **Goal(s)** Achieved: **Project Funding** Fiscal Year Renewal & Replacement Total **Department:** Utility Special District In Progress

**Project Status:** Palm Beach County project

Project Rank: High

2

**Project Year:** FY2018 **Operating Budget Impact** 

2019

2020

2021

2022 2023

Total

This project will no