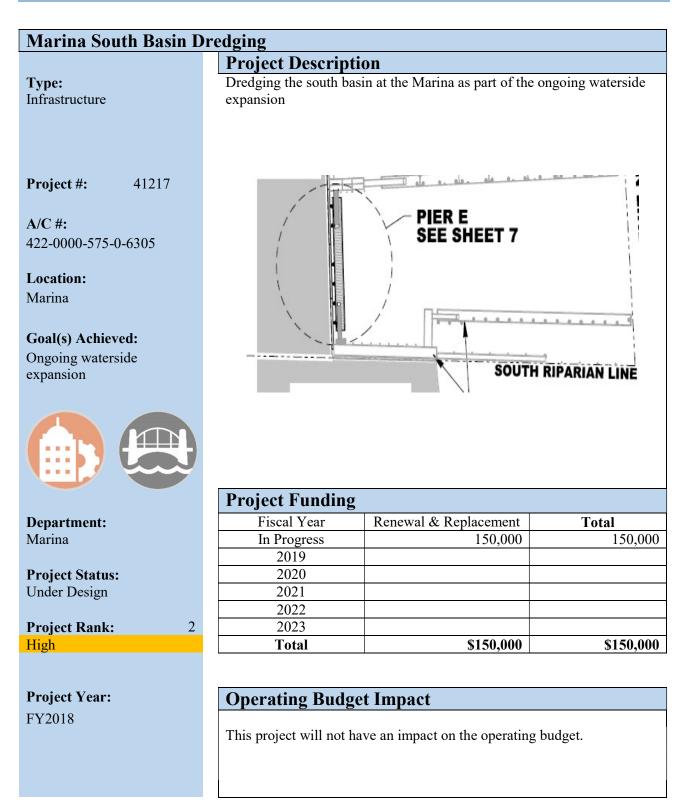

#### **Aerial Crossing Rehabilitation Project Description** A comprehensive technical document prepared by the USD consulting Type: Infrastructure engineer which evaluated and assessed the aerial pipe crossing throughout USD service area. Aerial pipe crossings are part of the water distribution and wastewater collection systems. Aerial crossings will be inspected, refurbished and painted as part of the rehabilitation. **Project #:** 41087 A/C #: 412-1417-536-0-6301 Location: City-wide **Goal(s)** Achieved: **Project Funding** Fiscal Year Renewal & Replacement **Department:** Total Utility Special District In Progress 900.000 900.000 2,000,000 2019 2,000,000 2020 1.100.000 1,100,000 **Project Status:** Under Design 2021 2022 2023 **Project Rank:** 1 Total \$4,000,000 \$4,000,000 Severe