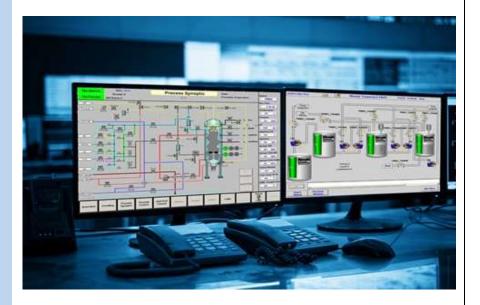

# Supervisory Control and Data Acquisition (SCADA) Replacement

## **Project Description**

USD's two SCADA systems are approximately 15 years old and function on old technology resulting in unavailability of parts. The City's IT Department, in conjunction with USD, will seek to conduct an assessment of the systems and facilities to determine needs of USD and ensure compatibility with the City's Master Plan.