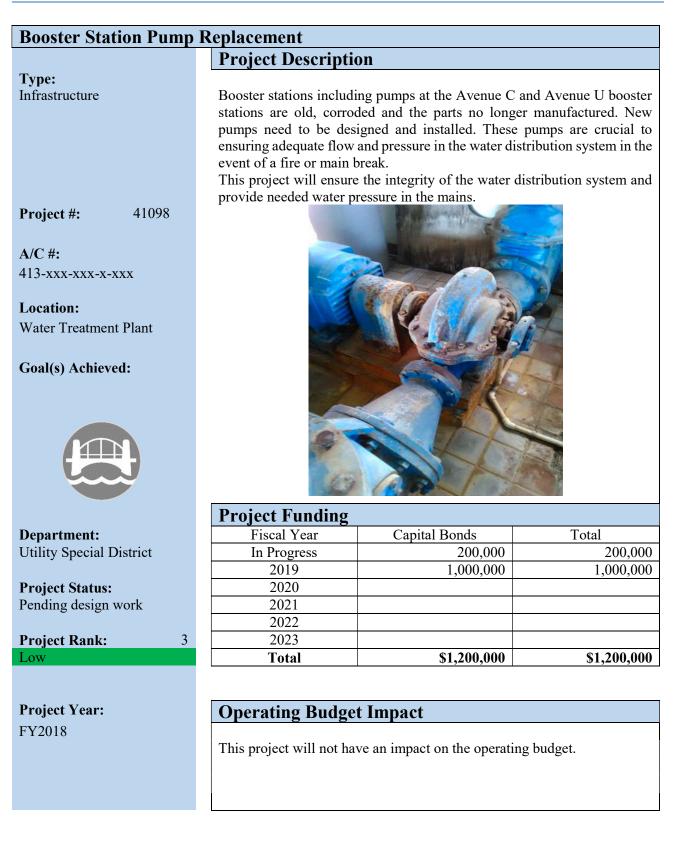

Year:** FY2018

## **Project Description**

The drivers regulate the pump motors and they are old and need replacing.



| <b>Project Funding</b> |               |          |
|------------------------|---------------|----------|
| Fiscal Year            | Capital Bonds | Total    |
| In Progress            |               |          |
| 2019                   | 25,000        | 25,000   |
| 2020                   |               |          |
| 2021                   |               |          |
| 2022                   |               |          |
| 2023                   |               |          |
| Total                  | \$25,000      | \$25,000 |

# **Operating Budget Impact**

This project will improve water production efficiency and minimize cost associated with producing water.



| <b>Unidirectional Flushin</b>