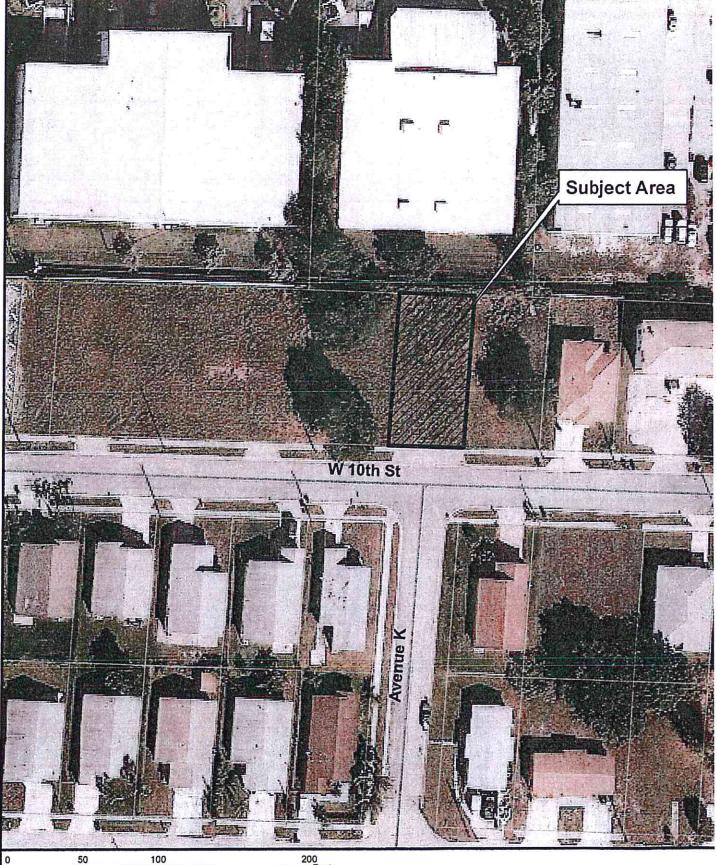

## EXHIBIT "A" PROPERTY DESCRIPTION OR MAP

200 Feet

Subject Area

**Parcels** 

Roads

## Portion of Avenue "K" for Community Garden

Description:
Area located directly between Block 4 and Block 5
Inlet City Plat, Book 7 Pages 27 & 28
5041.9 Square Feet