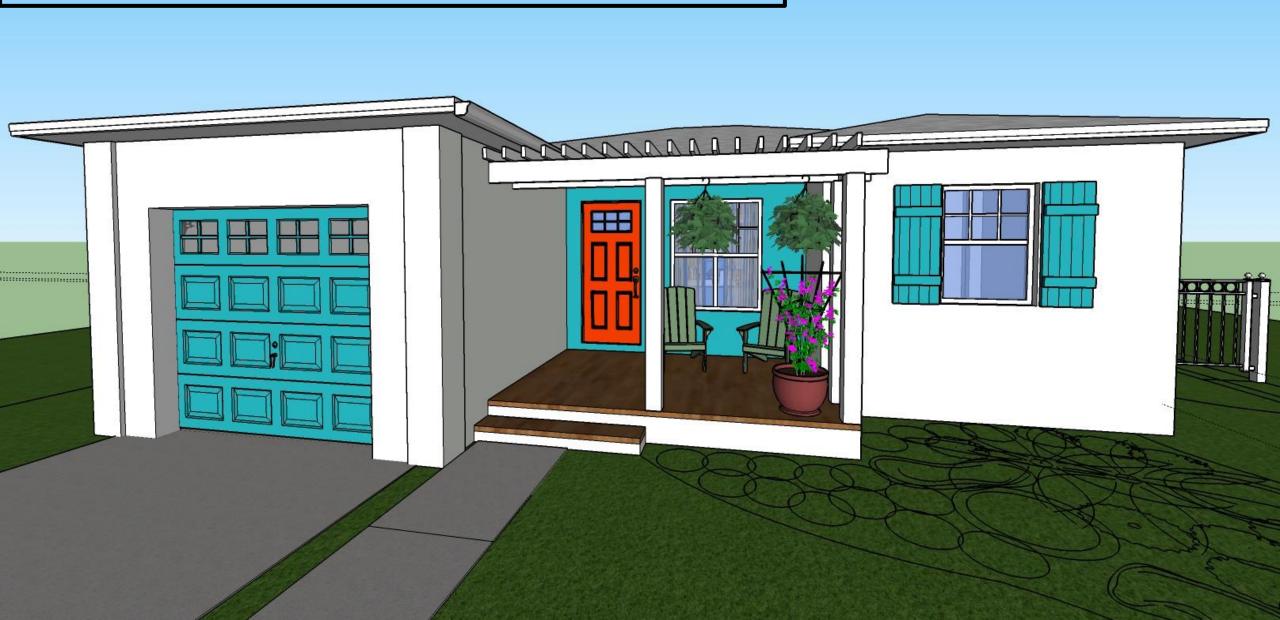

### 950 W. 1st Street - After

### 950 W. 1st Street

• Great Room

• View into Kitchen

#### 950 W. 1st Street

- Three Bedrooms
- Two Bathrooms
- Great Room
- Washer/Dryer
- Central AC
- Security System
- New Plumbing, Electrical
- Impact Windows and Doors
- One Car Garage
- Front and Rear Lanai