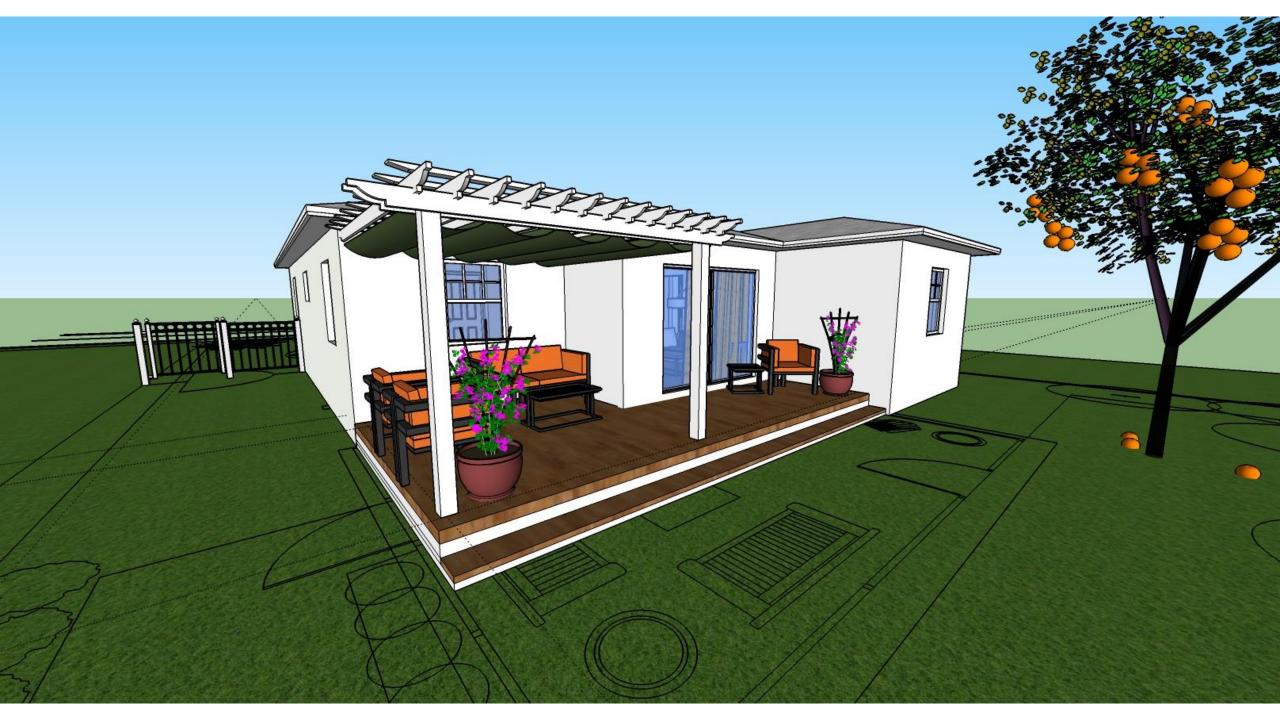

### 9XX W. 1<sup>st</sup> Street

Infill Floor Plan – 4
Bedrooms, 2 ½ Baths, 1
Car Garage Prototype

Florida's Dynamic Waterfront Community