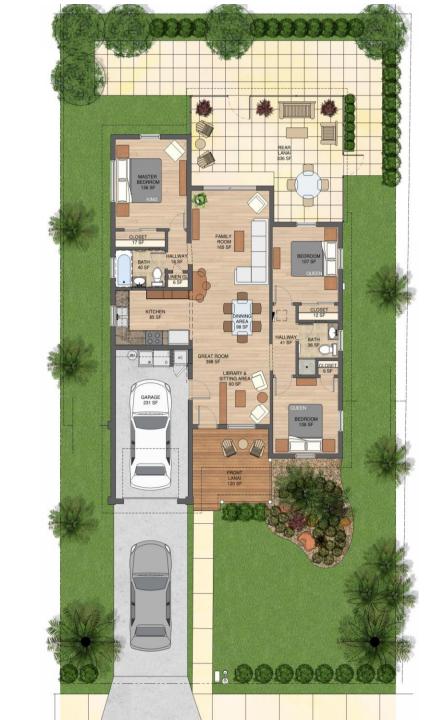

### 9XX W. 1<sup>st</sup> Street

Infill Floor Plan – 4
Bedrooms, 2 ½ Baths, 1
Car Garage Prototype

Florida's Dynamic Waterfront Community