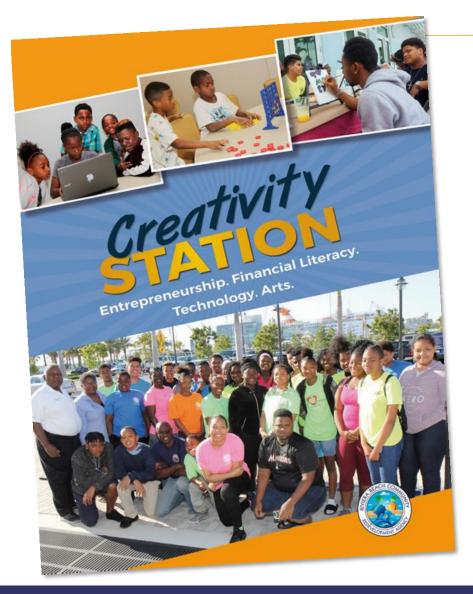

### Creativity Station - STREAM<sup>3</sup> Academy

of the Palm Beaches & Treasure Coast

### **Creativity Station Stats**

- <u>Stream</u><sup>3</sup> 47 Students enrolled YTD
- Projected Summer enrollment: 30
- <u>Junior Achievement</u> 185 Students enrolled YTD
- Projected Summer enrollment: 175

Entrepreneurship.
Financial Literacy.
Technology.
Arts.