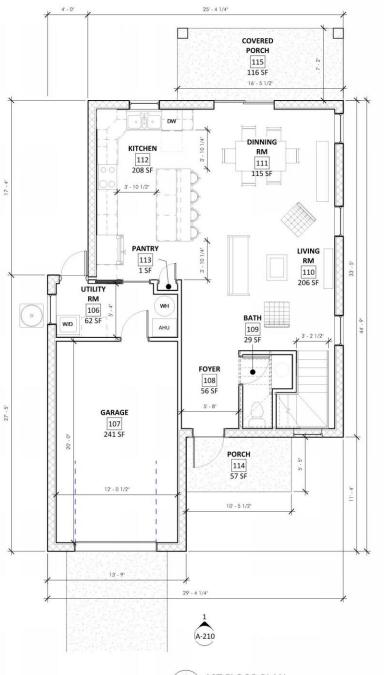

### 9XX W. 1<sup>st</sup> Street

Infill Floor Plan – 4
Bedrooms, 2 ½ Baths, 1
Car Garage Prototype

Florida's Dynamic Waterfront Community