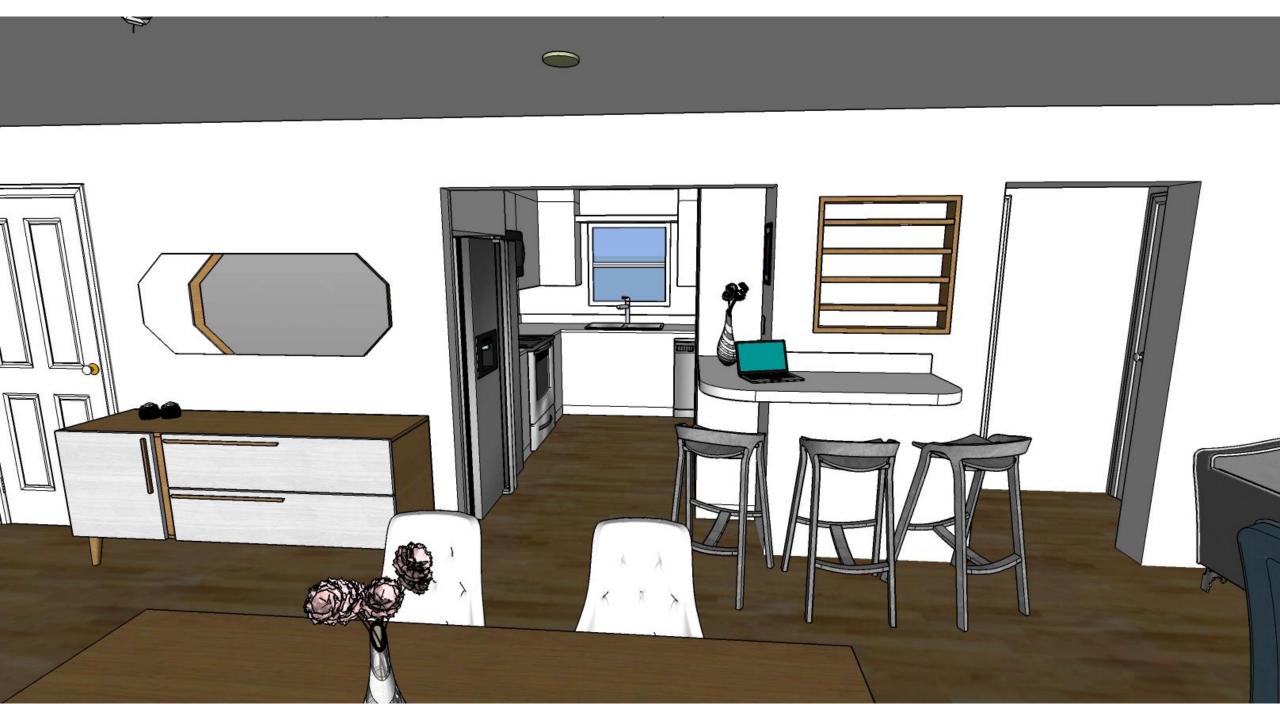

### 950 W. 1st Street

• Great Room

• View into Kitchen

#### 950 W. 1st Street

- Three Bedrooms
- Two Bathrooms
- Great Room
- Washer/Dryer
- Central AC
- Security System
- New Plumbing, Electrical
- Impact Windows and Doors
- One Car Garage
- Front and Rear Lanai