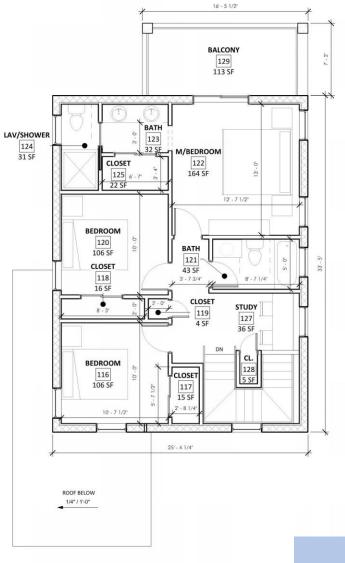

### 9XX W. 1<sup>st</sup> Street

Infill Floor Plan – 4
Bedrooms, 2 ½ Baths, 1
Car Garage Prototype

Florida's Dynamic Waterfront Community