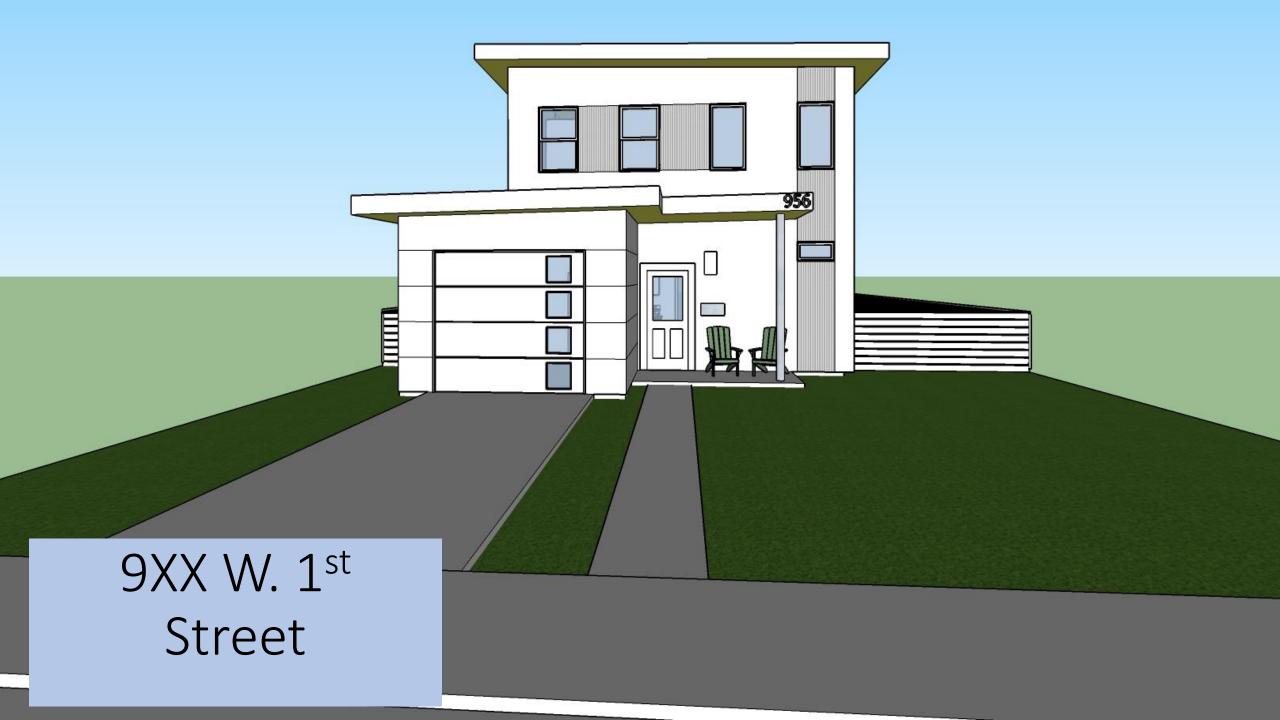

### 9XX W. 1<sup>st</sup> Street

Infill Floor Plan – 4
Bedrooms, 2 ½ Baths, 1
Car Garage Prototype

Florida's Dynamic Waterfront Community