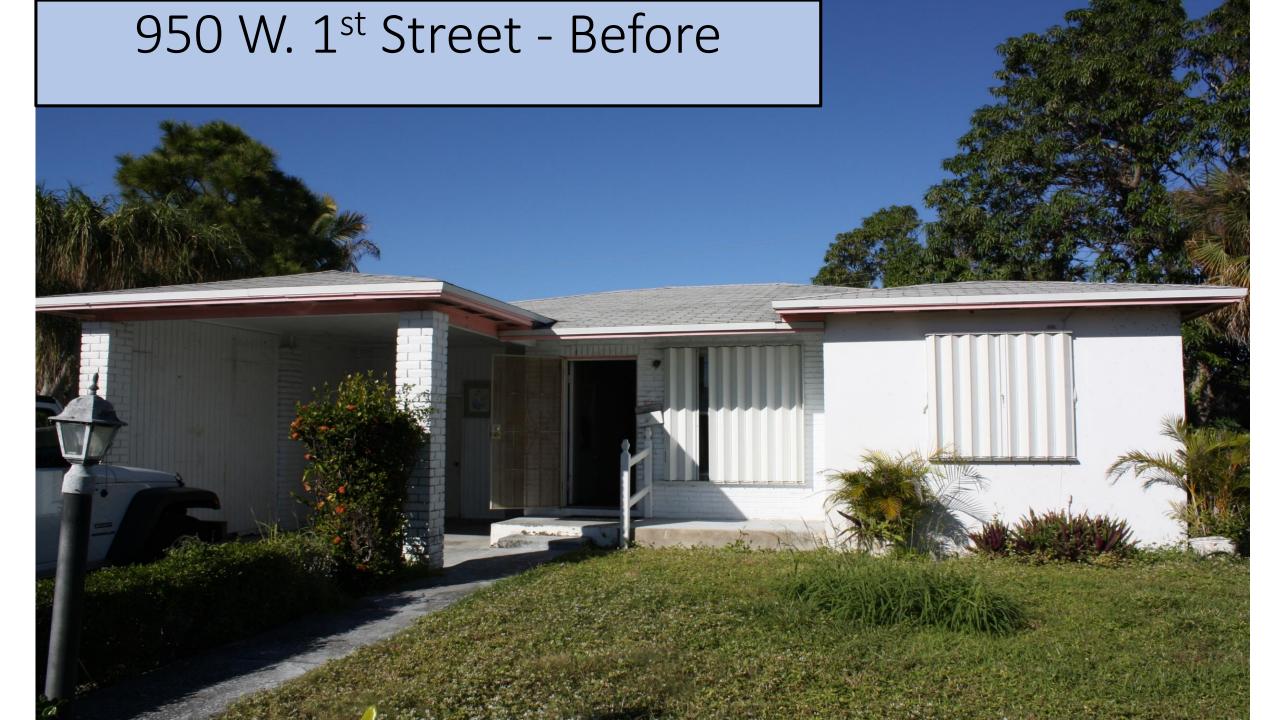

#### 950 W. 1st Street

- Three Bedrooms
- Two Bathrooms
- Great Room
- Washer/Dryer
- Central AC
- Security System
- New Plumbing, Electrical
- Impact Windows and Doors
- One Car Garage
- Front and Rear Lanai