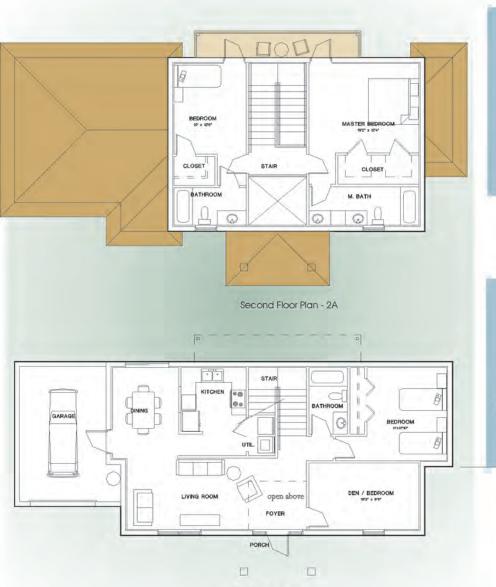

Front Elevation - 181

Front Elevation - 182

Brooks Subdivision Unit 1B1 and 1B2 4/18/06

First Floor Plan - 2A

Front Elevation - 2A1

Front Elevation - 2A1

Colome' & Associates, Inc. ARCHITECTURE FLANNING INTERIORS Florids Regension - AA0003409 313346 Speet World Plans Beach Florids 59-467 Florids 1013020-0147 Tax (201320-0148)