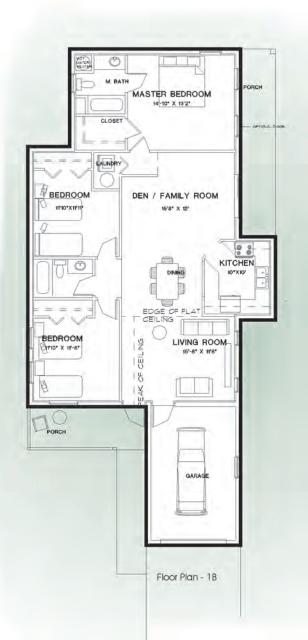

Front Elevation - 181

Front Elevation - 182

Brooks Subdivision Unit 1B1 and 1B2 4/18/06

First Floor Plan - 2A

Front Elevation - 2A1

Front Elevation - 2A1

Colome' & Associates, Inc. ARCHITECTURE FLANNING INTERIORS Florids Regension - AA0003409 313346 Speet World Plans Beach Florids 59-467 Florids 1013020-0147 Tax (201320-0148)