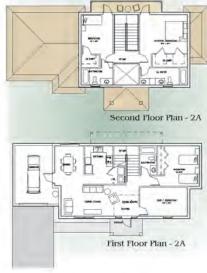

Front Elevation - 181

Front Elevation - 182

Brooks Subdivision Unit 1B1 and 1B2 4/18/06

First Floor Plan - 2A

Front Elevation - 2A1

Front Elevation - 2A1

Colome' & Associates, Inc. ARCHITECTURE FLANNING INTERIORS Florids Regension - AA0003409 313346 Speet World Plans Beach Florids 59-467 Florids 1013020-0147 Tax (201320-0148)

Unit 2A1 and 2A2 4/18/06

BROOKS SUBDIVISION