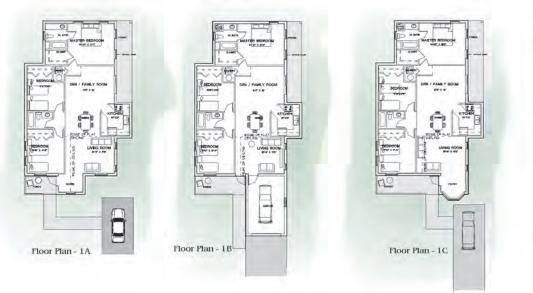

Front Elevation - 181

Front Elevation - 182

Brooks Subdivision Unit 1B1 and 1B2 4/18/06

First Floor Plan - 2A

Front Elevation - 2A1

Front Elevation - 2A1

Colome' & Associates, Inc. ARCHITECTURE FLANNING INTERIORS Florids Regension - AA0003409 313346 Speet World Plans Beach Florids 59-467 Florids 1013020-0147 Tax (201320-0148)