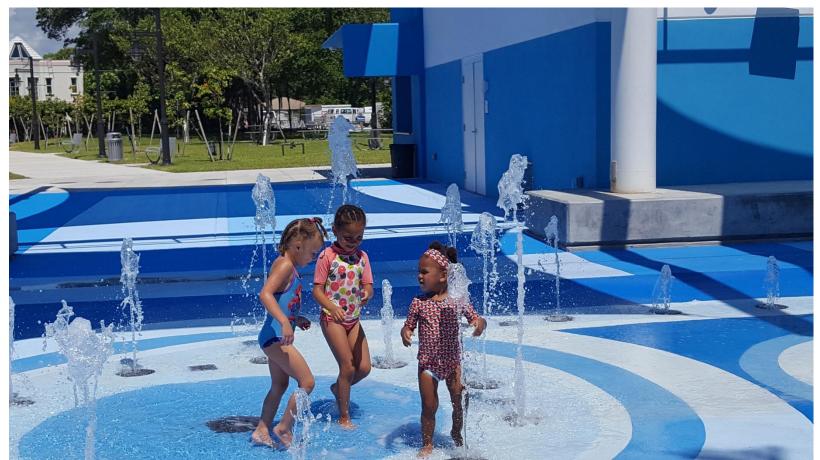

## KIDS SPLASH PAD

#### **CURRENT FEATURES**

- Runs continually from 8 am to 5 pm
- Spray height is set to max on all spray heads
- 3 Designed splash puddles

"ON" Button,

**NEW FEATURE** 

- Splash pad will run in 30 minute cycles.
- Save on Water and Chemicals