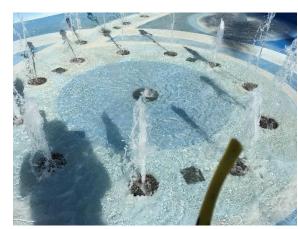

## KIDS SPLASH PADS

#### **CURRENT FEATURES**

- Runs continually from 8 am to 5 pm
- Spray height is set to max on all spray heads
- 3 Designed splash puddles

"ON" Button,

**NEW FEATURE** 

- Splash pad will run in 30 minute cycles.
- Save on Water and Chemicals