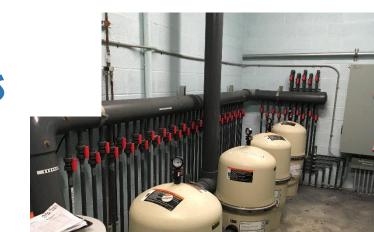

# PUMP CONTROL ROOM

#### **Controller:**

- Custom Controller
- Single distributor in South Florida

#### **Pump Controls**

- 47 Pump Controls
- Sets each spray head height
- Maximum spray height is 48 inches per Health Department