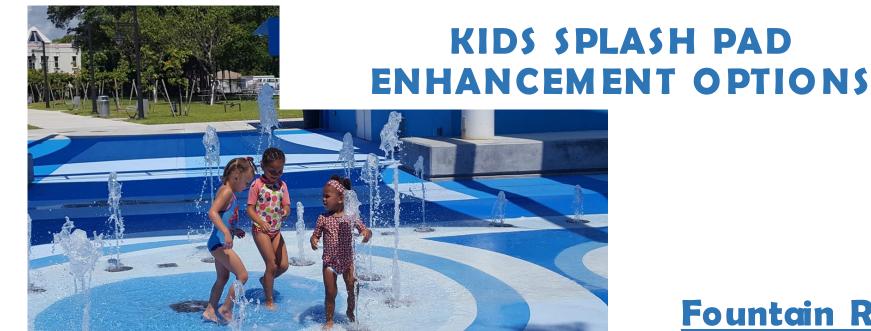

# KIDS SPLASH PAD ENHANCEMENT OPTIONS

#### **CURRENT FEATURES**

- Runs continually from 8 am to 5 pm
- Spray height is set to max on all spray heads
- 3 Designed splash puddles

"ON" Button,

**NEW FEATURE** 

- Splash pad will run in 30 minute cycles.
- Save on Water and Chemicals