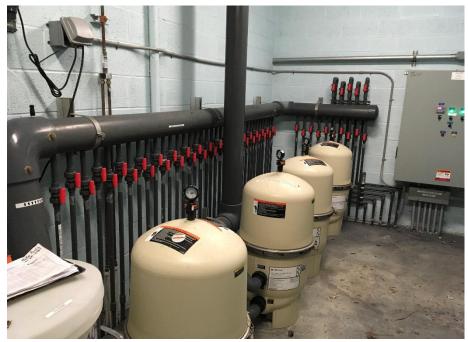

# PUMP CONTROL ROOM

#### **Controller:**

- Custom Controller
- Single distributor in South Florida

#### **Pump Controls**

- 47 Pump Controls
- Sets each spray head height
- Maximum spray height is 48 inches per Health Department