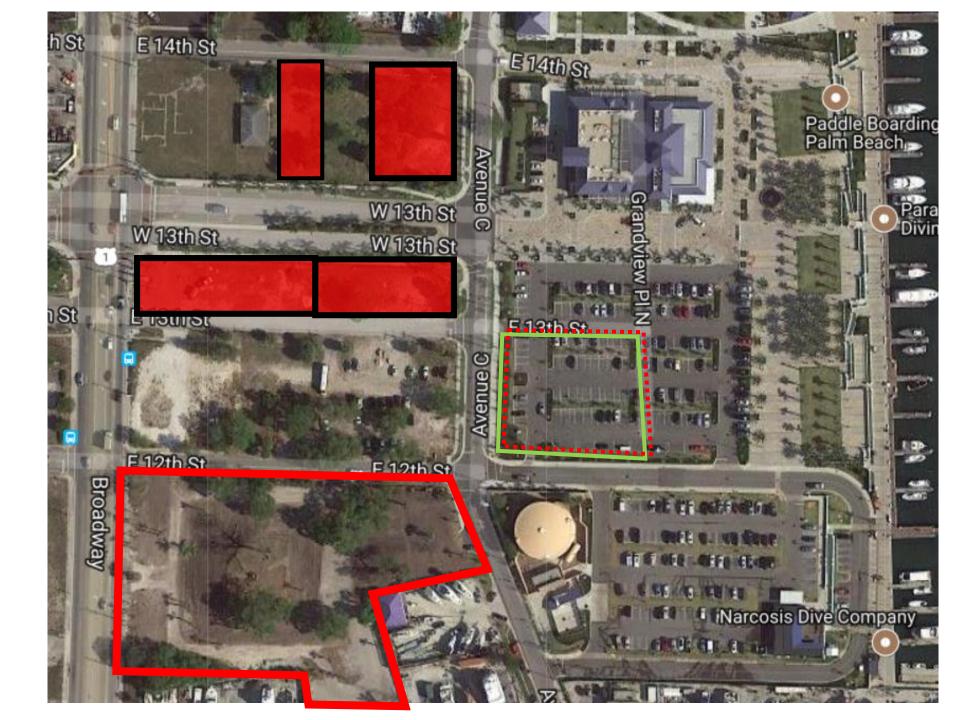

# Existing Property Ownership in Marina Village

**CRA Property shown** in Red

#### Property Ownership in Marina Village:

Exhibit shows the ownership is the Property Exchange is completed to Create Improved Development Parcels for both Viking and the CRA.

- Improves CRA Land Holdings.
- Reconfigures the Marina Village Area for Future Development