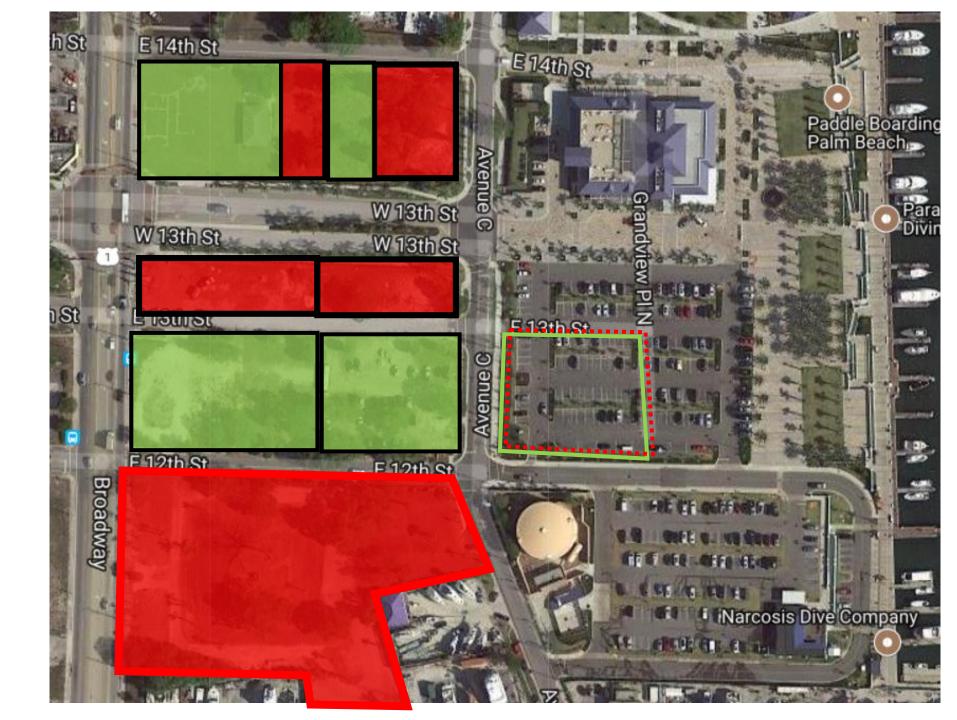

# Existing Property Ownership in Marina Village

**CRA Property shown** in Red

#### Property Ownership in Marina Village:

Exhibit shows the ownership is the Property Exchange is completed to Create Improved Development Parcels for both Viking and the CRA.

- Improves CRA Land Holdings.
- Reconfigures the Marina Village Area for Future Development