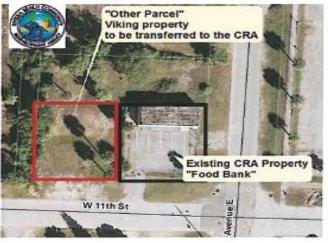

#### Viking Properties to be Transferred to CRA

Appraised Value: \$240,000

Total Property: 32,635 Sq. ft.

Viking will also provide Critical Easements along the Broadway Corridor that will allow the Utility Burial Project to be completed.