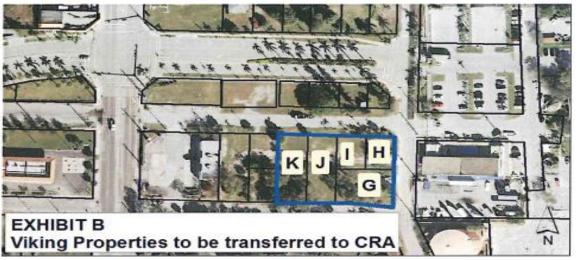

#### Viking Properties to be Transferred to CRA

Appraised Value: \$240,000

Total Property: 32,635 Sq. ft.

Viking will also provide Critical Easements along the Broadway Corridor that will allow the Utility Burial Project to be completed.

|       | TOTAL 0.7632 acres                    | 1                 |                              |
|-------|---------------------------------------|-------------------|------------------------------|
| Other | Courtney Elizabeth<br>Properties, LLC | 56434233060170100 | 120 W 11th Street            |
| K     | Gerald Properties, LLC                | 56434233060140070 | E 12 <sup>th</sup> Street    |
| J     | Courtney Elizabeth<br>Properties, LLC | 56434233060140050 | 52 E 12 <sup>th</sup> Street |
| 1     | Gerald properties, LLC                | 56434233060140031 | 55 E 13 <sup>th</sup> Street |
| Н     | Gerald Properties, LLC                | 56434233060140012 | 1223 Avenue C                |
| G     | Gerald Properties, LLC                | 56434233060140011 | 1201 Avenue C                |