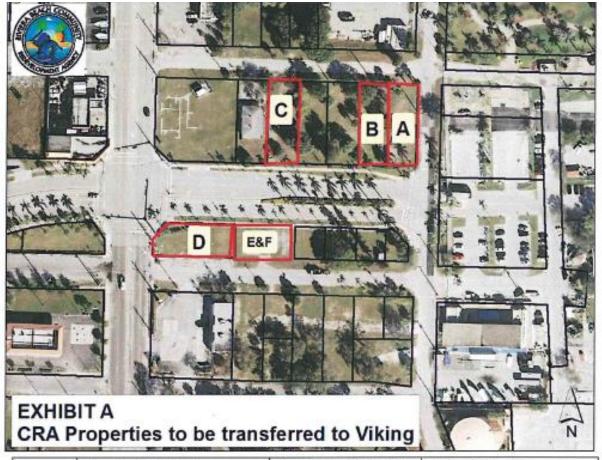

### **CRA Properties to be Transferred to Viking**

Appraised Value: \$250,000

Total Property: 33,244 Sq. ft.

|   | TOTAL 0.7492 acres |                   |                              |
|---|--------------------|-------------------|------------------------------|
| F | Riviera Beach CRA  | 56434233060020250 | E. 13 <sup>th</sup> Street   |
| E | Riviera Beach CRA  | 56434233060020270 | E 13 <sup>th</sup> Street    |
| D | Riviera Beach CRA  | 56434233060020191 | 1300 Broadway                |
| С | Riviera Beach CRA  | 56434233060020090 | S 14 <sup>th</sup> Street    |
| В | Riviera Beach CRA  | 56434233060020030 | 59 E 14 <sup>th</sup> Street |
| Α | Riviera Beach CRA  | 56434233060020010 | 1345 Avenue C                |