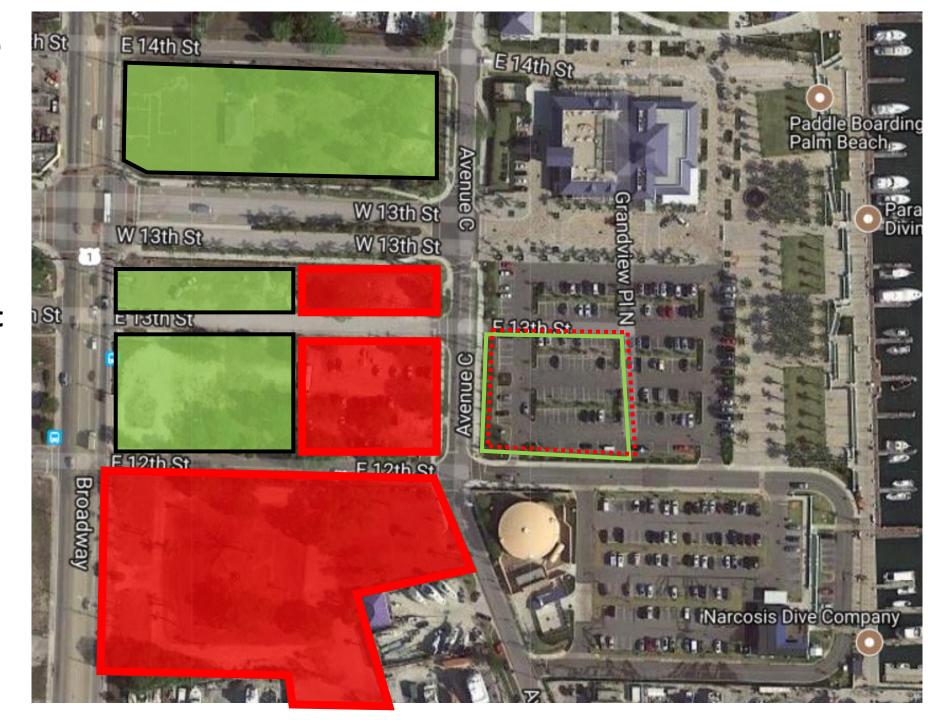

# Existing Property Ownership in Marina Village

Viking Properties
Shown in Green

Existing Property
Ownership in
Marina Village
(Combined)

**CRA Property shown** in Red

Viking Properties
Shown in Green

#### Property Ownership in Marina Village:

Exhibit shows the ownership is the Property Exchange is completed to Create Improved Development Parcels for both Viking and the CRA.

- Improves CRA Land Holdings.
- Reconfigures the Marina Village Area for Future Development