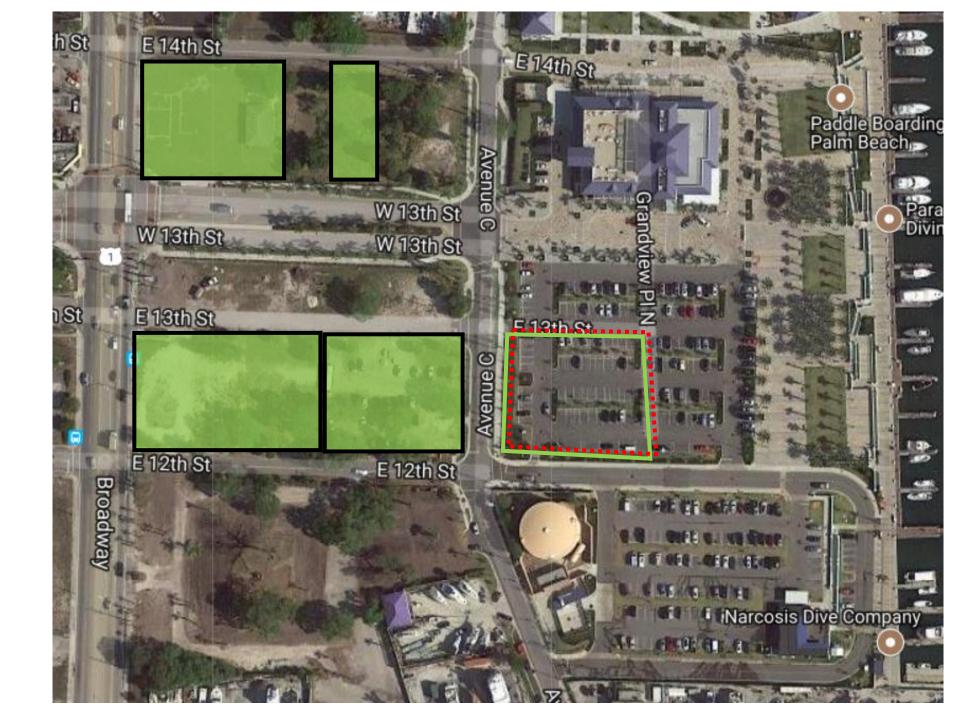

# Existing Property Ownership in Marina Village

Viking Properties
Shown in Green

Existing Property
Ownership in
Marina Village
(Combined)

**CRA Property shown** in Red

Viking Properties
Shown in Green

#### Property Ownership in Marina Village:

Exhibit shows the ownership is the Property Exchange is completed to Create Improved Development Parcels for both Viking and the CRA.

- Improves CRA Land Holdings.
- Reconfigures the Marina Village Area for Future Development