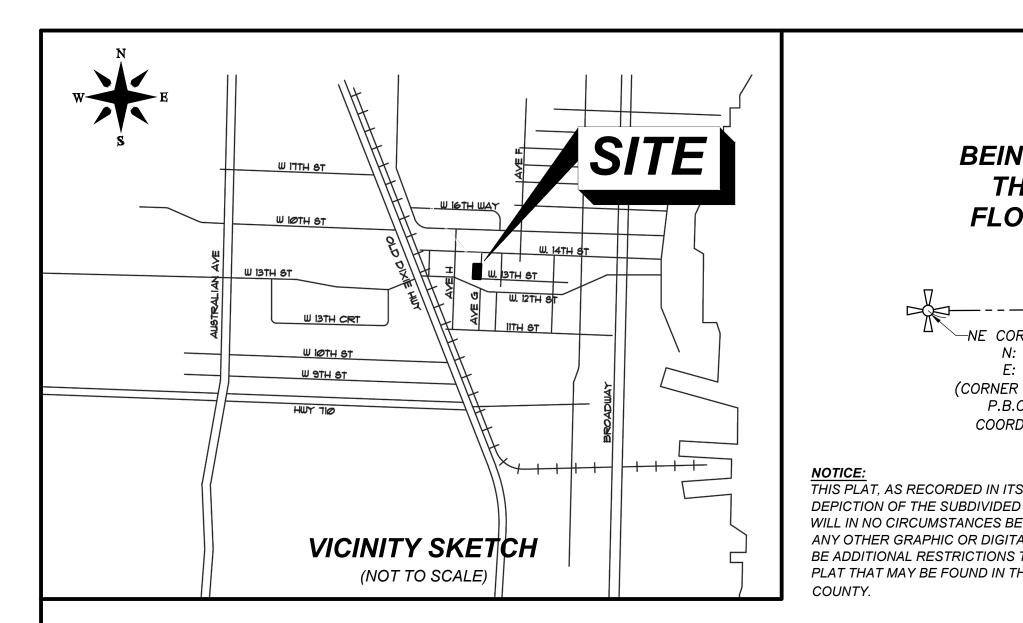

# PARK MANOR PLAT No. 2

# **EXHIBIT A**

BEING A REPLAT OF A PORTION OF A PORTION OF LOTS 4, 5 AND 6, BLOCK 6, RIVIERA, ACCORDING TO THE PLAT THEREOF, ON FILE IN THE OFFICE OF THE CLERK OF THE CIRCUIT COURT IN AND FOR PALM BEACH COUNTY, FLORIDA, RECORDED IN PLAT BOOK 2, PAGES 90 AND 91, LYING IN SECTION 33, TOWNSHIP 42 SOUTH, RANGE 43 EAST, CITY OF RIVIERA BEACH, PALM BEACH COUNTY, FLORIDA.