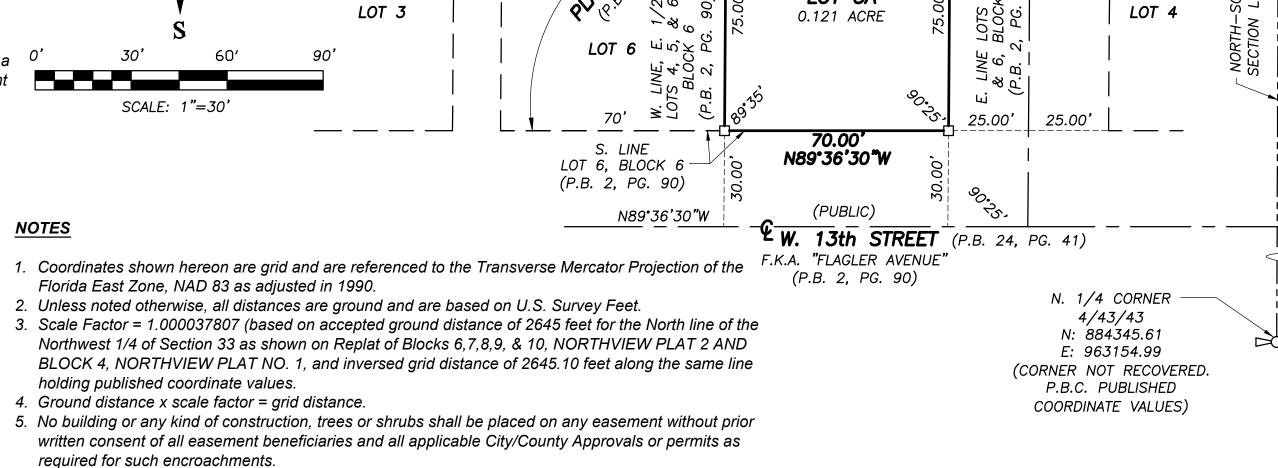

F.K.A. "NORTH AVENUE" (BASIS OF BEARINGS) (P.B. 2, PG. 90) N89°36'30" W

**W. 14th STREET** (P.B. 24, PG. 41)

(50' PUBLIC R/W)

N89°36'30"W

BLOCK 6

-REPLAT OF RIVIERA

(P.B. 24, PG. 41)

N89°36'30"W

70.00

0.121 ACRE

R.B.C.D.C., INC.

(P.B. 24, PG. 41)

25.00'

LOT 2

N. LINE -LOT 4, BLOCK 6 \ (P.B. 2, PG. 90) LOT 4

| _ 🎵 _                                                                                                                                                                                                                                                                                                                                    | S88°24'35"E (GRID)           |                                                                                                |                                                                                                                                            | BEARING ROTATION EQUATION:                                                                                                                                                                                                                                                                                                                                                                                                                                                                                                                                                                                                                                                                                                                                                                                                                                                                                                                                                                                                                                                                                                                                                                                                                                                                                                                                                                                                                                                                                                                                                                                                                                                                                                                                                                                                                                                                                                                                                                                                                                                                                                     |
|------------------------------------------------------------------------------------------------------------------------------------------------------------------------------------------------------------------------------------------------------------------------------------------------------------------------------------------|------------------------------|------------------------------------------------------------------------------------------------|--------------------------------------------------------------------------------------------------------------------------------------------|--------------------------------------------------------------------------------------------------------------------------------------------------------------------------------------------------------------------------------------------------------------------------------------------------------------------------------------------------------------------------------------------------------------------------------------------------------------------------------------------------------------------------------------------------------------------------------------------------------------------------------------------------------------------------------------------------------------------------------------------------------------------------------------------------------------------------------------------------------------------------------------------------------------------------------------------------------------------------------------------------------------------------------------------------------------------------------------------------------------------------------------------------------------------------------------------------------------------------------------------------------------------------------------------------------------------------------------------------------------------------------------------------------------------------------------------------------------------------------------------------------------------------------------------------------------------------------------------------------------------------------------------------------------------------------------------------------------------------------------------------------------------------------------------------------------------------------------------------------------------------------------------------------------------------------------------------------------------------------------------------------------------------------------------------------------------------------------------------------------------------------|
| NE CORNER 32/42/43  N: 889799.30  E: 960710.29  (CORNER NOT RECOVERED.  P.B.C. PUBLISHED  COORDINATE VALUES)                                                                                                                                                                                                                             | S89°58'40"E (PLAT)           | 2645' (P.B. 20, PG. 88) & N. LINE SEC<br>DISTANCE HELD BY P.B.C.<br>2646.86' (P.B. 24, PG. 22) | N. 1/4 CORNER  33/42/43 AS DEPICTED ON P.B. 26, PG 72 N: 889725.89 E: 963354.37 (CORNER NOT RECOVERED. P.B.C. PUBLISHED COORDINATE VALUES) | CRIOCKWISE ROTATION OC. 20.36 BEARING) OC. 30.31'00" CLOCKWISE ROTATION OC. 30.32 OC. 30.31'00" CLOCKWISE ROTATION OC. 30.31'00" CLO |
| NOTICE: THIS PLAT, AS RECORDED IN ITS GRAPHIC FORM, IS THE OFFICE DEPICTION OF THE SUBDIVIDED LANDS DESCRIBED HEREIN A WILL IN NO CIRCUMSTANCES BE SUPPLANTED IN AUTHORITY ANY OTHER GRAPHIC OR DIGITAL FORM OF THE PLAT. THERE BE ADDITIONAL RESTRICTIONS THAT ARE NOT RECORDED ON PLAT THAT MAY BE FOUND IN THE PUBLIC RECORDS OF THIS | NND<br>BY<br>E MAY<br>N THIS | PLAT NO. 1<br>PARK MANOR<br>(P.B. 26, PG. 72                                                   | NE CORNER LOT 1, BLOCK 8, (P.B. 24, PG. 22)  E. LINE, NW 1/4                                                                               | SECTION LINE OF SECTION 33/42/43                                                                                                                                                                                                                                                                                                                                                                                                                                                                                                                                                                                                                                                                                                                                                                                                                                                                                                                                                                                                                                                                                                                                                                                                                                                                                                                                                                                                                                                                                                                                                                                                                                                                                                                                                                                                                                                                                                                                                                                                                                                                                               |

#### LEGAL DESCRIPTION:

The East one-half (E 1/2) of Lots 4, 5, and 6, Block 6, RIVIERA, according to the map or plat thereof, recorded in Plat Book 2, Page 90, of the Public Records of Palm Beach County, Florida.

Said lands situate, lying and being in Section 33, Township 42 South, Range 43 East, Palm Beach County, Florida.

Containing in all, 0.241 Acre, more or less

have caused the same to be surveyed and platted as shown hereon.

> Riviera Beach Community Development Corporation, Inc., a Florida not for profit corporation

Ĉ.⊢(P.B. 24, PG. 22)

Ω (P.B. 2, PG. 90)

LOT 9

LOT 8

6. Building setbacks shall conform to the City of Riviera Beach Land Development Code.

33 shown on Plat No. 1 Park Manor were then aligned to P.B.C. published positions.

other bearings are relative thereto.

7. Plat corner coordinates shown hereon were calculated by the alignment of the North line of the plat of

8. 50' right-of-way width for Avenue "G" is based on observed field locations and measured centerline distances between "Lemon Street" (now Avenue "H"), "East Park Street" (now Avenue "F") and the

Plat Book 24, Page 41 shows a width of 40' between Blocks 6 and 27 which appears to be in error.

9. Bearings shown hereon are based on the South line of Blue Heron Park, Plat No. 4, as shown on the plat of Plat No. 1 Park Manor as recorded in Plat Book 26, Page 72, which bears North 89°36'30" West and all

RIVIERA (P.B. 2, PG. 90) with the South line of BLUE HERON PARK (P.B. 24, PG. 22) as shown on the

plat of PLAT NO. 1 PARK MANOR (P.B. 26, PG.72). Ties to the North-South quarter section line of Section

northerly prolongation of the centerline of "Olive Street" (now Avenue "G") as a 50' wide road as shown on the plat of Riviera as recorded in Plat Book 2, Page 90. The subsequent Replat of Riviera as recorded in